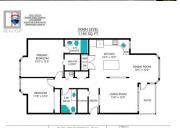

Enjoy the outstanding vineyard and mountain views from this ground-floor entry level 2 bedroom 2 bath newly updated condo. Stunning new chef kitchen with large island and granite counter-tops, spacious pantry/storage room.

Brand new granite top vanities in both bathrooms upgraded flooring throughout the main area all make this condo feel like a new home. Outside you have your own carport and storage room and well maintained grounds.