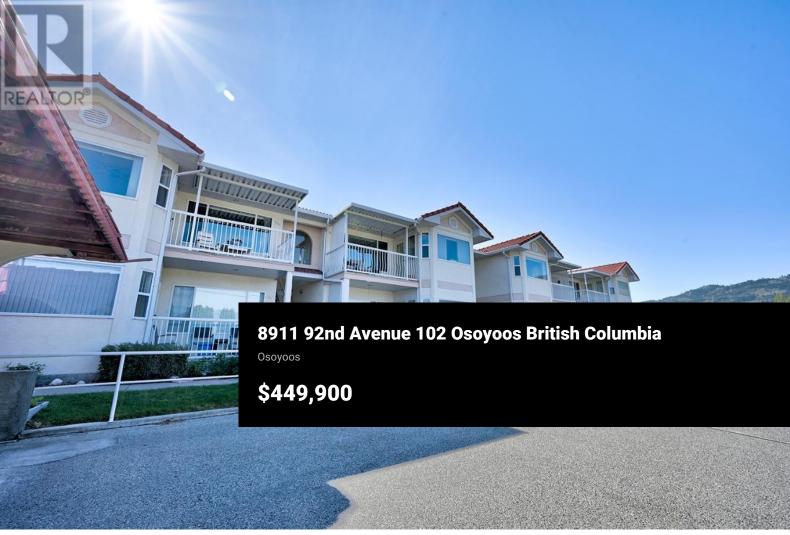

Enjoy the outstanding vineyard and mountain views from this ground-floor entry level 2 bedroom 2 bath newly updated condo. Stunning new chef kitchen with large island and granite counter-tops, spacious pantry/storage room.

Brand new granite top vanities in both bathrooms upgraded flooring throughout the main area all make this condo feel like a new home. Outside you have your own carport and storage room and well maintained grounds.

Building close to amenities, wineries, great walking paths and nature trails. (id:6769)