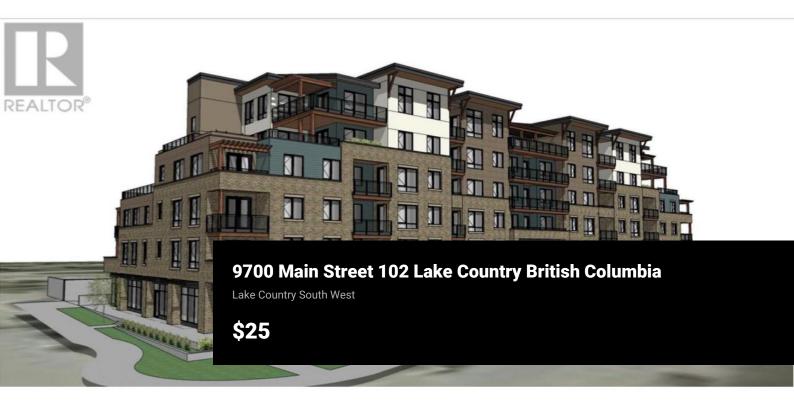

RE/MAX Kelowna 100-1553 Harvey Avenue Kelowna, BC, Canada NOW PRELEASING: State-of-the-art, commercial space in a brand-new mixed-use complex in the centre of Lake Country. Only two commercial units available, Unit 102 offers approx. 5,421 SF of open retail/office space in shell state. Large windows and glass doors on two sides facing Main St & Hill Rd. Property is zoned C1- Mixed Use Commercial, allowing for a wide variety of uses. The building will be a 6-storey mixed-use building with commercial space on the main/street level with 5 stories of residential above. Parking will be to the back of the building, with abundant street parking in the area. The property is located in the heart of Lake Country, in the well-established Town Centre commercial area. Project completion and anticipated availability is Q3 2026. (id:6769)