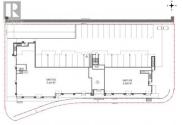

RE/MAX Kelowna 100-1553 Harvey Avenue Kelowna, BC, Canada NOW PRELEASING: State-of-the-art, commercial space in a brand-new mixed-use complex in the centre of Lake Country. Only two commercial units available, Unit 102 offers approx. 5,421 SF of open retail/office space in shell state. Large windows and glass doors on two sides facing Main St & Hill Rd. Property is zoned C1- Mixed Use Commercial, allowing for a wide variety of uses. The building will be a 6-storey mixed-use building with commercial space on the main/street level with 5 stories of residential above. Parking will be to the back of the building, with abundant street parking in the area. The property is located in the heart of Lake Country, in the well-established Town Centre commercial area. Project completion and anticipated availability is Q3 2026. (id:6769)