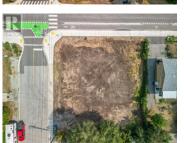

## **102 ROY Avenue Penticton British Columbia** Main South

TTAL 1

\$750,000

ATTENTION DEVELOPERS!! This corner lot located at Roy & Atkinson in the center of Penticton is approximately 100 ft x 100ft. The 0.23 acre lot is in a great neighbourhood that is close to Cherry Lane Mall, public transit, Parkway Elementary School with restaurants and recreation just a few blocks away! All services at lot. Great potential to rezone for multi unit purpose. Lot is flat, leveled and vacant. Contact the listing agent to view! (id:6769)