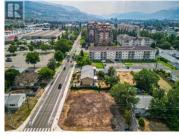

## **102 ROY Avenue Penticton British Columbia** Main South

TTAL 1

\$750,000

ATTENTION DEVELOPERS!! This corner lot located at Roy & Atkinson in the center of Penticton is approximately 100 ft x 100ft. The 0.23 acre lot is in a great neighbourhood that is close to Cherry Lane Mall, public transit, Parkway Elementary School with restaurants and recreation just a few blocks away! All services at lot. Great potential to rezone for multi unit purpose. Lot is flat, leveled and vacant. Contact the listing agent to view! (id:6769)