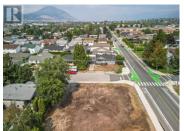

## **102 ROY Avenue Penticton British Columbia** Main South

TTAL 1

\$750,000

ATTENTION DEVELOPERS!! This corner lot located at Roy & Atkinson in the center of Penticton is approximately 100 ft x 100ft. The 0.23 acre lot is in a great neighbourhood that is close to Cherry Lane Mall, public transit, Parkway Elementary School with restaurants and recreation just a few blocks away! All services at lot. Great potential to rezone for multi unit purpose. Lot is flat, leveled and vacant. Contact the listing agent to view! (id:6769)