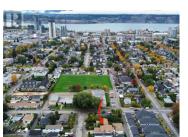

RE/MAX Kelowna 100-1553 Harvey Avenue Kelowna, BC, Canada ATTENTION INVESTORS/BUILDERS - Highly sought after MF-1 zoning (Formerly RU7). Flat .15 acre lot with desirable laneway access. Current land use permits you to build a 4plex. The existing home was built in 1996 and is set up as two separate dwellings. The ground level has a spacious 2 Bed/2 Bath unit and upstairs has a 2 Bed/1 Bath layout. 2 car garage at the front and a detached double garage in the back as well as boat/trailer parking. Located in the heart of downtown Kelowna, this property is ground zero for all the Okanagan has to offer. Book your showing today! (id:6769)