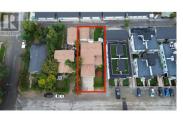

RE/MAX Kelowna 100-1553 Harvey Avenue Kelowna, BC, Canada ATTENTION INVESTORS/BUILDERS - Highly sought after MF-1 zoning (Formerly RU7). Flat .15 acre lot with desirable laneway access. Current land use permits you to build a 4plex. The existing home was built in 1996 and is set up as two separate dwellings. The ground level has a spacious 2 Bed/2 Bath unit and upstairs has a 2 Bed/1 Bath layout. 2 car garage at the front and a detached double garage in the back as well as boat/trailer parking. Located in the heart of downtown Kelowna, this property is ground zero for all the Okanagan has to offer. Book your showing today! (id:6769)