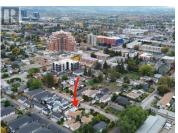

RE/MAX Kelowna 100-1553 Harvey Avenue Kelowna, BC, Canada ATTENTION INVESTORS/BUILDERS - Highly sought after MF-1 zoning (Formerly RU7). Flat .15 acre lot with desirable laneway access. Current land use permits you to build a 4plex. The existing home was built in 1996 and is set up as two separate dwellings. The ground level has a spacious 2 Bed/2 Bath unit and upstairs has a 2 Bed/1 Bath layout. 2 car garage at the front and a detached double garage in the back as well as boat/trailer parking. Located in the heart of downtown Kelowna, this property is ground zero for all the Okanagan has to offer. Book your showing today! (id:6769)