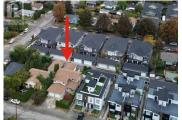

RE/MAX Kelowna 100-1553 Harvey Avenue Kelowna, BC, Canada ATTENTION INVESTORS/BUILDERS - Highly sought after MF-1 zoning (Formerly RU7). Flat .15 acre lot with desirable laneway access. Current land use permits you to build a 4plex. The existing home was built in 1996 and is set up as two separate dwellings. The ground level has a spacious 2 Bed/2 Bath unit and upstairs has a 2 Bed/1 Bath layout. 2 car garage at the front and a detached double garage in the back as well as boat/trailer parking. Located in the heart of downtown Kelowna, this property is ground zero for all the Okanagan has to offer. Book your showing today! (id:6769)