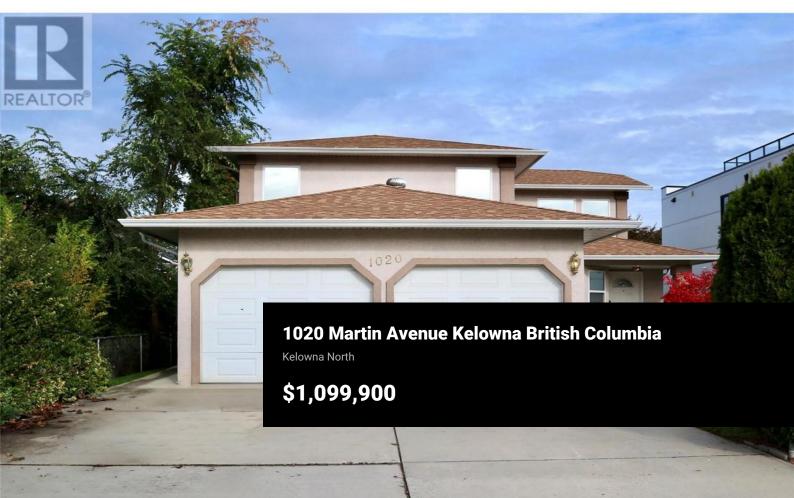

RE/MAX Kelowna 100-1553 Harvey Avenue Kelowna, BC, Canada ATTENTION INVESTORS/BUILDERS - Highly sought after MF-1 zoning (Formerly RU7). Flat .15 acre lot with desirable laneway access. Current land use permits you to build a 4plex. The existing home was built in 1996 and is set up as two separate dwellings. The ground level has a spacious 2 Bed/2 Bath unit and upstairs has a 2 Bed/1 Bath layout. 2 car garage at the front and a detached double garage in the back as well as boat/trailer parking. Located in the heart of downtown Kelowna, this property is ground zero for all the Okanagan has to offer. Book your showing today! (id:6769)