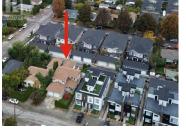

\$1,099,900

1020

\*\*Attention Investors and Builders:\*\* Rare opportunity to acquire a highly sought-after property with MF-1 zoning (formerly RU7), offering a prime .15acre flat lot with desirable laneway access. Current land use allows for the construction of a fourplex, making this a strategic investment for future development. The existing home, built in 1996, is configured as two legal separate dwellings. Buy and hold while making great rent, demolish and build a multiplex property, or move in and make it your ideal space to live... The possibilities are vast. The ground floor features a spacious 2-bedroom, 2bathroom unit, while the upper level offers a 2-bedroom, 1-bathroom layout. Additional features include a 2-car garage in the front, a large detached double garage at the rear, covered patios, private lawn, and ample parking space for boats, RVs or trailers. Located in the heart of downtown Kelowna, this property provides immediate access to all the amenities and attractions the Okanagan has to offer. Contact today to arrange your viewing and explore the potential of this exceptional property. (id:6769)