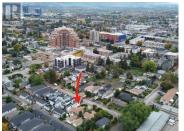

\$1,099,900

1020

\*\*Attention Investors and Builders:\*\* Rare opportunity to acquire a highly sought-after property with MF-1 zoning (formerly RU7), offering a prime .15acre flat lot with desirable laneway access. Current land use allows for the construction of a fourplex, making this a strategic investment for future development. The existing home, built in 1996, is configured as two legal separate dwellings. Buy and hold while making great rent, demolish and build a multiplex property, or move in and make it your ideal space to live... The possibilities are vast. The ground floor features a spacious 2-bedroom, 2bathroom unit, while the upper level offers a 2-bedroom, 1-bathroom layout. Additional features include a 2-car garage in the front, a large detached double garage at the rear, covered patios, private lawn, and ample parking space for boats, RVs or trailers. Located in the heart of downtown Kelowna, this property provides immediate access to all the amenities and attractions the Okanagan has to offer. Contact today to arrange your viewing and explore the potential of this exceptional property. (id:6769)