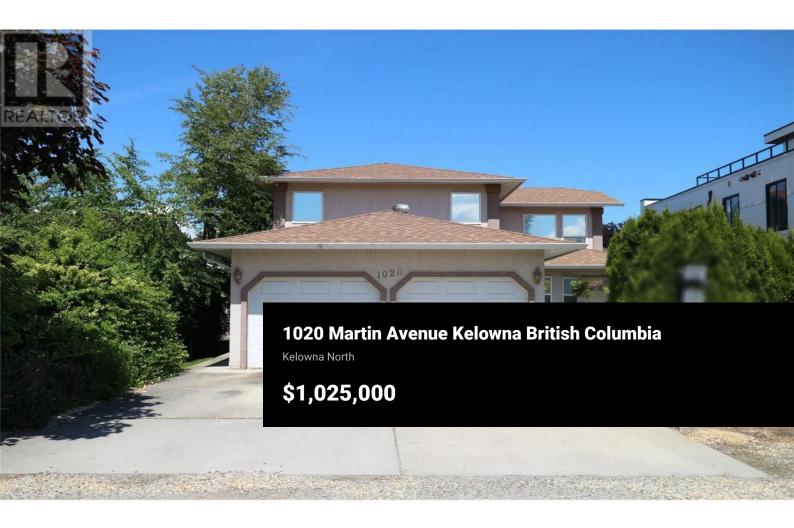

\*\*Attention Investors and Builders:\*\* Rare opportunity to acquire a highly sought-after property with MF-1 zoning (formerly RU7), offering a prime .15-acre flat lot with desirable laneway access. Current land use allows for the construction of a fourplex, making this a strategic investment for future development. The existing home, built in 1996, is configured as two LEGAL separate dwellings. Buy and hold while making great rent, demolish and build a multiplex property, or move in and make it your ideal space to live... The possibilities are vast. The ground floor features a spacious 2-bedroom + den, 2-bathroom unit, while the upper level offers a 2-bedroom, 1-bathroom layout. Additional features include a 2-car garage in the front, a large detached double garage at the rear, covered patios, private lawn, and ample parking space for boats, RVs or trailers. Located in the heart of downtown Kelowna, this property provides immediate access to all the amenities and attractions the Okanagan has to offer. Contact today to arrange your viewing and explore the potential of this exceptional property. (id:6769)