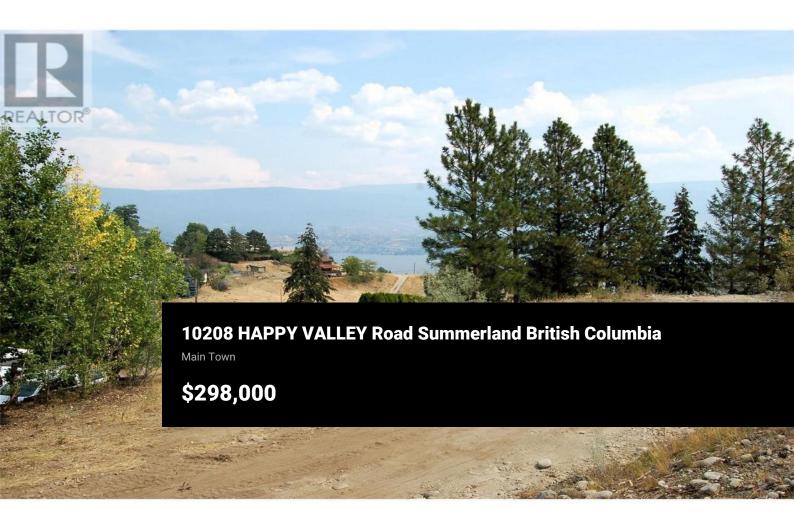

This large .69 acre lot is located in a peaceful, tranquil, and private setting, on one of Summerland's most scenic streets, Happy Valley Road. Country living, yet only minutes to downtown and all the amenities Summerland has to offer. This lot awaits your dream home, with no timelines or building schemes for your build. Natural Gas is available at the lot line, with municipal water and electrical already on the property. There is a suitable building site that takes advantage of the beautiful lake and mountain views. Secure the site of your future home now, and build when you are ready. (id:6769)