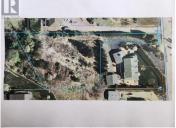

This large .69 acre lot is located in a peaceful, tranquil, and private setting, on one of Summerland's most scenic streets, Happy Valley Road. Country living, yet only minutes to downtown and all the amenities Summerland has to offer. This lot awaits your dream home, with no timelines or building schemes for your build. Natural Gas is available at the lot line, with municipal water and electrical already on the property. There is a suitable building site that takes advantage of the beautiful lake and mountain views. Secure the site of your future home now, and build when you are ready. (id:6769)