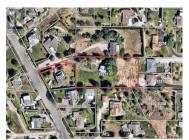

Discover the perfect canvas for your dream home on this stunning 1.05-acre flat residential lot, offering breathtaking Okanagan Lake and mountain views in beautiful Summerland. Privately set back from Giants Head Road and surrounded by a natural tree border for added seclusion, this CR1-zoned rural residential property provides the ideal balance of tranquility and convenience. With all utilities at the lot line, plus an installed septic tank and field, it's ready for your vision. Enjoy space for a garden, mature trees, and a peaceful greenspace, all while being just minutes from downtown Summerland's shops, dining, and amenities—close enough for convenience, yet far enough to savor your privacy. (id:6769)