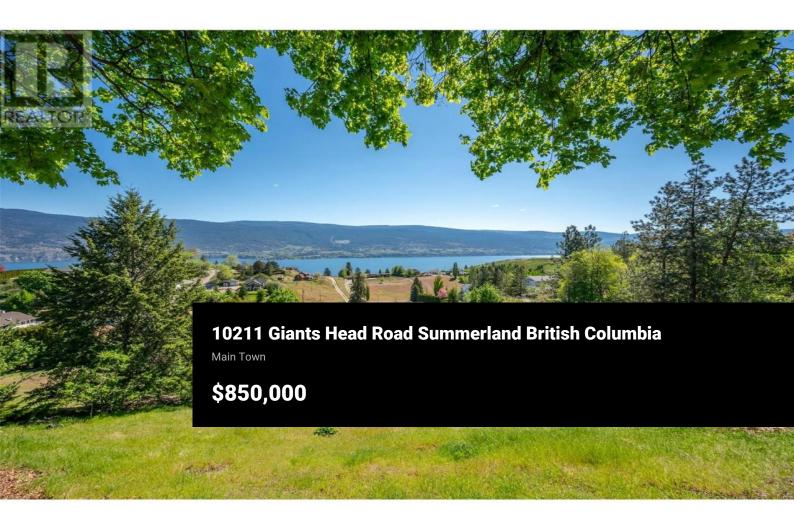

Discover the perfect canvas for your dream home on this stunning 1.05-acre flat residential lot, offering breathtaking Okanagan Lake and mountain views in beautiful Summerland. Privately set back from Giants Head Road and surrounded by a natural tree border for added seclusion, this CR1-zoned rural residential property provides the ideal balance of tranquility and convenience. With all utilities at the lot line, plus an installed septic tank and field, it's ready for your vision. Enjoy space for a garden, mature trees, and a peaceful greenspace, all while being just minutes from downtown Summerland's shops, dining, and amenities—close enough for convenience, yet far enough to savor your privacy. (id:6769)