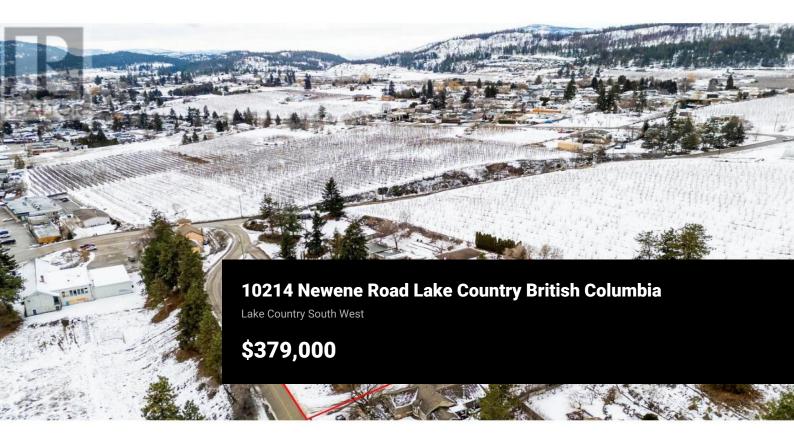

Located on a no-thru road & backing onto farmland in the heart of Lake Country! This peaceful half acre property gives flexibility for those who may be seeking something that doesn't come with a strata fee or pad rent. This property has space for your pets, your seasonal toys, & has plenty of parking. There is also a separate travel trailer septic hook-up for those who may want a designated area for there guests, or to use for themselves. This property is ready for your ideas to come to life! (id:6769)