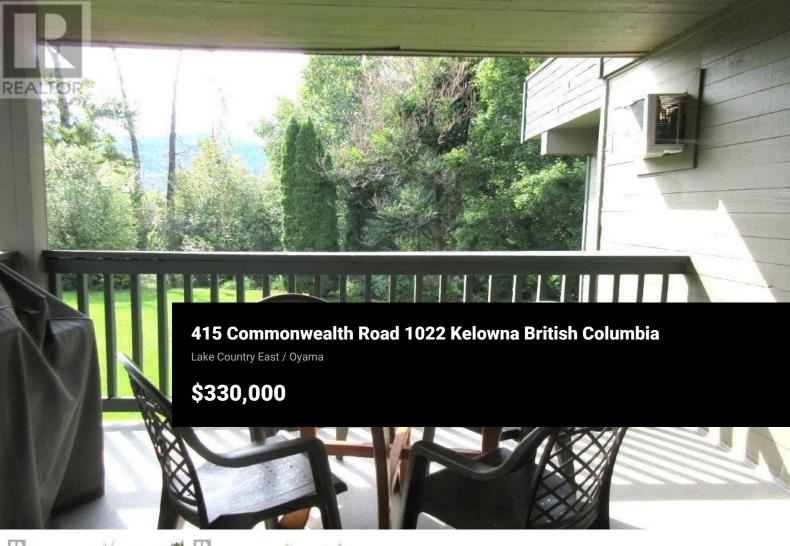

Upper level, 2 bedroom, 2 bathroom condo with lake and mountain views. This turnkey condo is located in the gated community of Holiday Park Resort. Ideally located by Woodlands Adult Rec Centre where you will find the hot tub, conversation pool, coin laundry, games room, library and pickleball court. The off lease, fenced in dog park is close by. For your dining pleasure, Thyme by Ellison Lake is now open for breakfast, lunch and dinner. The annual Maintenance fee also includes the maintenance on the exterior of the building. Lease term top 2046. No Property Transfer Tax. Long and short term rentals allowed. Other amenities include golf course, hot tubs, pools, woodworking shop, storage area, gym, Upfront Market, hair salon plus more. (id:6769)