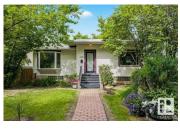

Welcome home to this unique and character-filled bungalow nestled in the heart of Grovenor--one of Edmonton's most desirable mature neighborhoods. Surrounded by tree-lined streets, parks, and trails, this home offers over 2,000 sq ft of total living space across two levels. The main floor features two bedrooms, currently set up as a hair salon and massage studio, making it perfect for a home-based business or easy conversion back to bedrooms. You'll love the old-world charm, original detailing, skylights offering natural light in living room and kitchen, original hardwood and cozy ambiance throughout. The fully finished basement adds two more bedrooms, electric sauna, ideal for family, guests, or rental potential. Whether you're drawn by the lifestyle of a walkable, nature-rich community, just 1 block from McKinnon Ravine, or seeking a home with versatile live-work options, this Grovenor gem is full of opportunity. The large RF3 zoned lot is also perfect for future redevelopment. (id:6769)