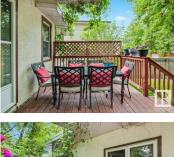

Welcome home to this unique and character-filled bungalow nestled in the heart of Grovenor--one of Edmonton's most desirable mature neighborhoods. Surrounded by tree-lined streets, parks, and trails, this home offers over 2,000 sq ft of total living space across two levels. The main floor features two bedrooms, currently set up as a hair salon and massage studio, making it perfect for a home-based business or easy conversion back to bedrooms. You'll love the old-world charm, original detailing, skylights offering natural light in living room and kitchen, original hardwood and cozy ambiance throughout. The fully finished basement adds two more bedrooms, electric sauna, ideal for family, guests, or rental potential. Whether you're drawn by the lifestyle of a walkable, nature-rich community, just 1 block from McKinnon Ravine, or seeking a home with versatile live-work options, this Grovenor gem is full of opportunity. The large RF3 zoned lot is also perfect for future redevelopment. (id:6769)