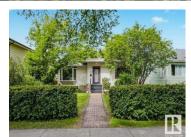

Welcome home to this unique and character-filled bungalow nestled in the heart of Grovenor--one of Edmonton's most desirable mature neighborhoods. Surrounded by tree-lined streets, parks, and trails, this home offers over 2,000 sq ft of total living space across two levels. The main floor features two bedrooms, currently set up as a hair salon and massage studio, making it perfect for a home-based business or easy conversion back to bedrooms. You'll love the old-world charm, original detailing, skylights offering natural light in living room and kitchen, original hardwood and cozy ambiance throughout. The fully finished basement adds two more bedrooms, electric sauna, ideal for family, guests, or rental potential. Whether you're drawn by the lifestyle of a walkable, nature-rich community, just 1 block from McKinnon Ravine, or seeking a home with versatile live-work options, this Grovenor gem is full of opportunity. The large RF3 zoned lot is also perfect for future redevelopment. (id:6769)