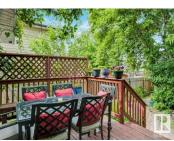

Welcome home to this unique and character-filled bungalow nestled in the heart of Grovenor--one of Edmonton's most desirable mature neighborhoods. Surrounded by tree-lined streets, parks, and trails, this home offers over 2,000 sq ft of total living space across two levels. The main floor features two bedrooms, currently set up as a hair salon and massage studio, making it perfect for a home-based business or easy conversion back to bedrooms. You'll love the old-world charm, original detailing, skylights offering natural light in living room and kitchen, original hardwood and cozy ambiance throughout. The fully finished basement adds two more bedrooms, electric sauna, ideal for family, guests, or rental potential. Whether you're drawn by the lifestyle of a walkable, nature-rich community, just 1 block from McKinnon Ravine, or seeking a home with versatile live-work options, this Grovenor gem is full of opportunity. The large RF3 zoned lot is also perfect for future redevelopment. (id:6769)