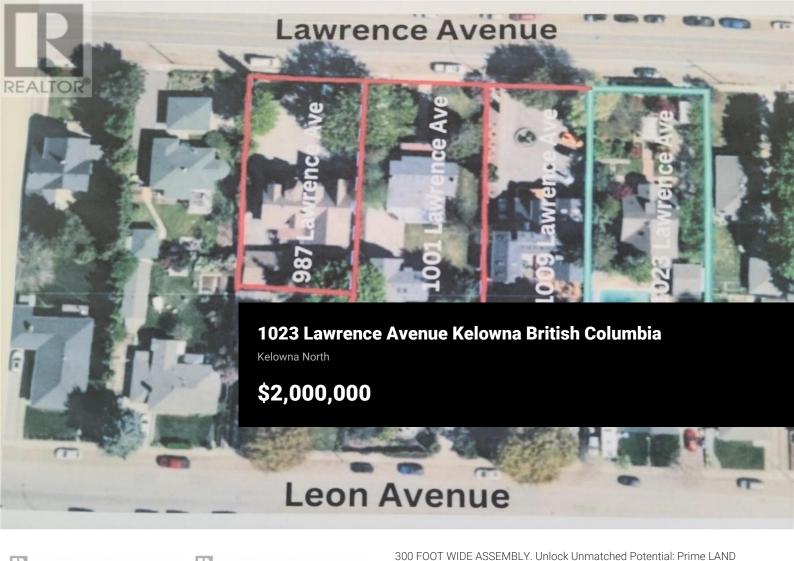

RE/MAX

Phone: (778) 215-0288

ASSEMBLY for Premium Development! This 4-lot assembly on Lawrence Avenue, just across from the Mediterranean Market, spans 1-ACRE+ and is listed for \$13,312,000. It is currently zoned MF1, with the potential to re-zone. This could allow options for a multi-family residential building with commercial space on the ground floor. Situated in a highly sought-after central downtown area, close to Capri Mall, and located in a quiet residential neighborhood, this

property offers excellent accessibility to key amenities, making it a premium development prospect. Note: This assembly to be purchased along with the other properties in the land assembly, which include 1001 Lawrence Avenue,

1009 Lawrence Avenue, and 987 Lawrence Avenue. (id:6769)