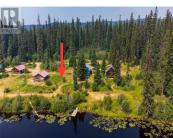

10250 Dee Lake Road Lake Country British Columbia

Lake Country East / Oyama

\$89,500

REALTOR

This Dee Lake waterfront lot offers an opportunity to build a charming cottage retreat. With direct access to the lake, you'll be just steps away from a multitude of outdoor adventures. Spend your days fishing, boating or glide across the surface with a kayak, exploring hidden coves and enjoying the breathtaking scenery. Imagine a cozy abode where you can unwind and escape the hustle and bustle of everyday life, immersing yourself in nature's tranquil embrace. This idyllic location is not only a haven for outdoor enthusiasts but also conveniently located just a 30-minute drive from Lake Country. Whether you're seeking solitude, quality family time, or a weekend getaway with friends, the Dee Lake building lot serves as the perfect starting point for endless adventures. (id:6769)