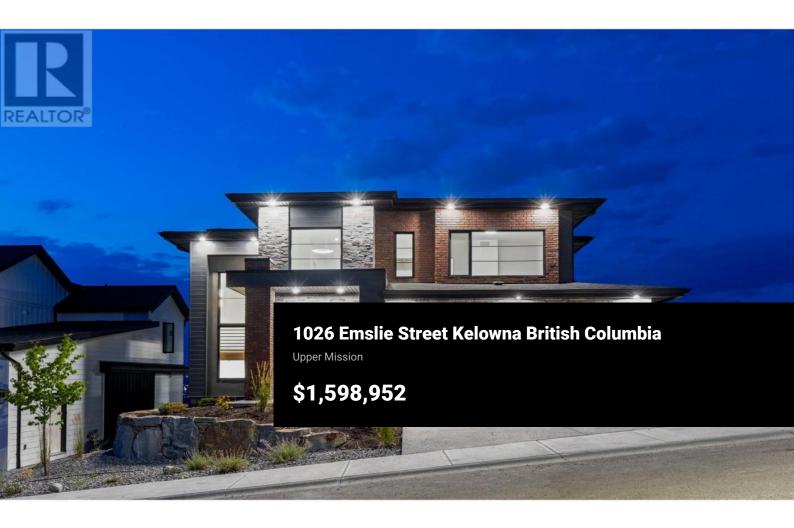

Brand new custom designed home built by Carriage Signature Homes that offers breathtaking views of the lake, city & bridge from all 3 levels, available for immediate Occupancy. Meticulously constructed w/high-quality finishings & a well-thought-out floor plan. Stunning front entry that is 2-stories w/a custom built rail. Spacious main floor w/10' ceilings & lg windows that frame the incredible views. The gourmet kitchen is equipped w/top-of-the-line Fisher Paykel SS built-in appliances, a generous kitchen island that opens to the dining & great room w/access to a large covered sundeck. Oversized dbl garage w/oversized garage doors. Easy access to the mudroom w/built-in cubbies & a walk-through pantry. Den & powder rm on main floor. Upstairs, features 3 spacious bedrooms & a laundry room. 2 bedrooms offer built in desks & W/I closets. Primary bedroom is a luxurious retreat w/custom built-in closet system and a stunning 5-pc ensuite overlooking the view. The unfinished walk-out basement features 11' ceiling and is roughed in for a legal 1-bedroom suite, along w/a spacious rec. room/family room, guest bedroom, & full bathroom for the main residence. This beautiful home is turnkey w/fully landscaped yard. The property can accommodate up to a approx. size of 10' x 20' pool. Near Canyon Falls Middle school, the new Frost Rd Shopping Plaza that has shoppers & Save on foods. Hiking &...