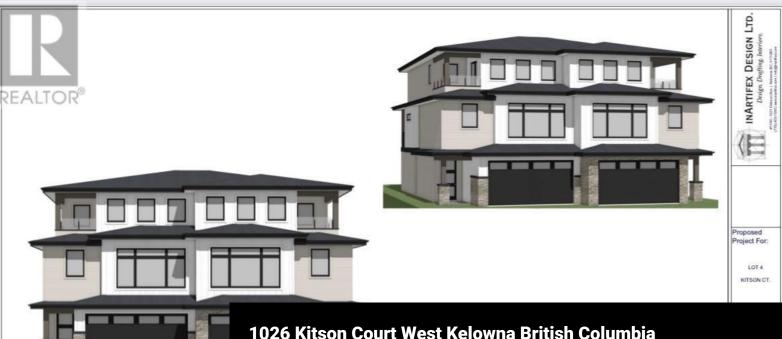

1026 Kitson Court West Kelowna British Columbia

Lakeview Heights

\$519,900 Concep proposal only

1/5

R1 zone lots for S x S duplexes with secondary suites has now been fully approved and adopted by the City of West Kelowna. Site coverage allowance of up to 50% and building up to 3 stories. Incredible opportunity to construct a  $\ensuremath{\mathsf{S}} \times \ensuremath{\mathsf{S}}$  duplex or single-family home on these easy buildable lots offering wide frontages. This remarkable subdivision is located in the heart of Lakeview Heights, near many renowned wineries and wine trails. Just a quick 10-min drive from downtown Kelowna and close proximity to the beach, schools and shopping. No restriction on builders, Flexible building guideline and no time restriction allows you to customize and build at your own pace. The seller is open to the idea of extended completion and potentially starting construction prior to closing. Contact LR to further explore and discuss the specifics. The designs provided for lots 8,5,4,3 and 2 serves solely to illustrate potential construction options for the lots and have received preliminary approval by the developer. GST applicable. (id:6769)