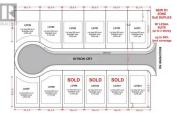

1026 Kitson Court West Kelowna British Columbia

Lakeview Heights

\$519,900 Concep proposal only

1/5

R1 zone lots for S x S duplexes with secondary suites has now been fully approved and adopted by the City of West Kelowna. Site coverage allowance of up to 50% and building up to 3 stories. Incredible opportunity to construct a  $\ensuremath{\mathsf{S}} \times \ensuremath{\mathsf{S}}$  duplex or single-family home on these easy buildable lots offering wide frontages. This remarkable subdivision is located in the heart of Lakeview Heights, near many renowned wineries and wine trails. Just a quick 10-min drive from downtown Kelowna and close proximity to the beach, schools and shopping. No restriction on builders, Flexible building guideline and no time restriction allows you to customize and build at your own pace. The seller is open to the idea of extended completion and potentially starting construction prior to closing. Contact LR to further explore and discuss the specifics. The designs provided for lots 8,5,4,3 and 2 serves solely to illustrate potential construction options for the lots and have received preliminary approval by the developer. GST applicable. (id:6769)