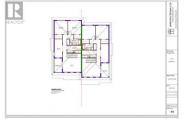

1026 Kitson Court West Kelowna British Columbia

Lakeview Heights

\$519,900 Concep proposal only

1/5

R1 zone lots for S x S duplexes with secondary suites has now been fully approved and adopted by the City of West Kelowna. Site coverage allowance of up to 50% and building up to 3 stories. Incredible opportunity to construct a  $\ensuremath{\mathsf{S}} \times \ensuremath{\mathsf{S}}$  duplex or single-family home on these easy buildable lots offering wide frontages. This remarkable subdivision is located in the heart of Lakeview Heights, near many renowned wineries and wine trails. Just a quick 10-min drive from downtown Kelowna and close proximity to the beach, schools and shopping. No restriction on builders, Flexible building guideline and no time restriction allows you to customize and build at your own pace. The seller is open to the idea of extended completion and potentially starting construction prior to closing. Contact LR to further explore and discuss the specifics. The designs provided for lots 8,5,4,3 and 2 serves solely to illustrate potential construction options for the lots and have received preliminary approval by the developer. GST applicable. (id:6769)