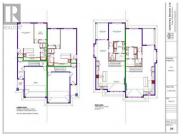

1026 Kitson Court West Kelowna British Columbia

Lakeview Heights

\$519,900 Concep proposal only

1/5

R1 zone lots for S x S duplexes with secondary suites has now been fully approved and adopted by the City of West Kelowna. Site coverage allowance of up to 50% and building up to 3 stories. Incredible opportunity to construct a  $\ensuremath{\mathsf{S}} \times \ensuremath{\mathsf{S}}$  duplex or single-family home on these easy buildable lots offering wide frontages. This remarkable subdivision is located in the heart of Lakeview Heights, near many renowned wineries and wine trails. Just a quick 10-min drive from downtown Kelowna and close proximity to the beach, schools and shopping. No restriction on builders, Flexible building guideline and no time restriction allows you to customize and build at your own pace. The seller is open to the idea of extended completion and potentially starting construction prior to closing. Contact LR to further explore and discuss the specifics. The designs provided for lots 8,5,4,3 and 2 serves solely to illustrate potential construction options for the lots and have received preliminary approval by the developer. GST applicable. (id:6769)