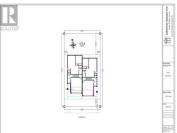

1026 Kitson Court West Kelowna British Columbia

Lakeview Heights

\$519,900 Concep proposal only

1/5

R1 zone lots for S x S duplexes with secondary suites has now been fully approved and adopted by the City of West Kelowna. Site coverage allowance of up to 50% and building up to 3 stories. Incredible opportunity to construct a  $\ensuremath{\mathsf{S}} \times \ensuremath{\mathsf{S}}$  duplex or single-family home on these easy buildable lots offering wide frontages. This remarkable subdivision is located in the heart of Lakeview Heights, near many renowned wineries and wine trails. Just a quick 10-min drive from downtown Kelowna and close proximity to the beach, schools and shopping. No restriction on builders, Flexible building guideline and no time restriction allows you to customize and build at your own pace. The seller is open to the idea of extended completion and potentially starting construction prior to closing. Contact LR to further explore and discuss the specifics. The designs provided for lots 8,5,4,3 and 2 serves solely to illustrate potential construction options for the lots and have received preliminary approval by the developer. GST applicable. (id:6769)