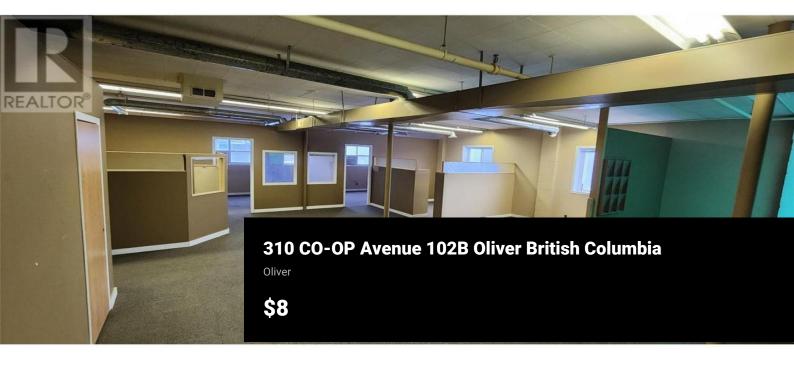

Prime Commercial Lease Opportunity in Downtown Oliver Located at 310 Coop Ave, Unit 102B, this 5,020 sq. ft. commercial space offers exceptional versatility in a high-exposure location. Zoned C3 (Commercial), this property is ideal for a variety of businesses looking to establish or expand in the heart of downtown Oliver--just 30 minutes from the U.S. border. This space is ready for quick possession, providing an excellent opportunity for retail, office, or light industrial use. Additionally, an extra 8,363 sq. ft. of warehouse/commercial space is available for lease, allowing for expanded operations if needed. Don't miss this chance to secure a spacious and well-located commercial property in one of the region's most business-friendly areas (id:6769)