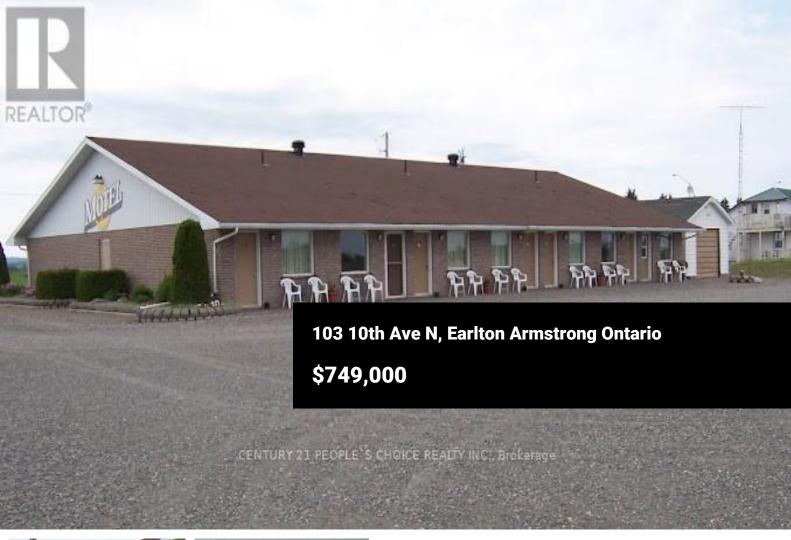

11 ROOM MOTEL + 1 ROOM LIVING APT For Sale in the town of Earlton, Located right on the exit of Hwy 11 with the land size of 1.2 Acre. Just 2 hrs. north of North Bay and 2 hours south of Cochrane. About 5.30 hrs. from Toronto. All Rooms have Double beds and 6 Rooms have Kitchenette units. Motel has a indoor corridor for easy housekeeping in the winter months as well as outside doors for the customer's easy access directly to the rooms. Very easy One Man Operation, Ideal for the Couple for enjoying semi-retired life style OR for the first time motel buyer looking low budget motels under \$1M to jump in to the motel business. A perfect job replacement opportunity and to be your own boss. Motel has City Sewer and Well Water. Very low operating costs. \*\*\*\* EXTRAS \*\*\*\* Earlton Motel is located just 20 minutes from New Liskeard (Temiskaming Shores) It has everything like Walmart, Canadian Tires, Dollarama, Food Basics, Giant Tiger, Tim Hortons, McDonald, Wendy's, Pizza store, Schools, Banks etc. (id:6769)