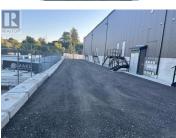

mulle

OR

T

×

Showcase your business! In your own business space! . Easy access. Good exposure. Steel built. Three phase power. 2 stage high efficiency furnace/3 ton cooling. Glassed Store front entry and overheard door. M1 zoning is probably the best, - covers a wide variety of uses. Artisan, building and garden supply, contract services, high tech service, call center, repair services, wholesale business, storage/warehouse, plus many more. Bring your ideas. (id:6769)