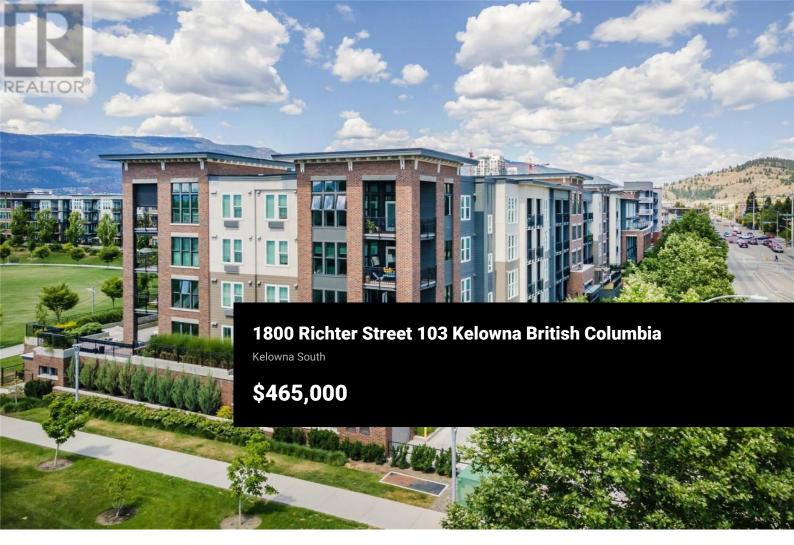

Introducing URBANA - a prime property developed by the prestigious Mission Group, ideally situated in a central location. This LEED-certified building is designed for utmost environmental efficiency. This impeccable 2-bedroom, 1bathroom unit is in mint condition, having been minimally occupied and maintained by its original owner. Boasting quartz countertops, stainless steel appliances, full sized in-suite laundry, and secure underground parking, this residence is the epitome of modern convenience. Your second bedroom (no window) can double as a flex space/den. The standout feature of this unit is the generous outdoor patio area, comprising both covered and open spaces for relaxation and storage purposes. URBANA is nestled within 5 acres of parkland at Rowcliff Park, complete with amenities such as a fenced dog park, playground, walking track, and community gardens. Embracing a pet-friendly lifestyle permitting two dogs of any size, and allowing rentals with a minimum term of 30 days, the property caters to a diverse range of residents, including investors, students, first-time home buyers, and urban lifestyle enthusiasts. Enjoying proximity to the downtown core and the vibrant Bernard shopping district, as well as local eateries, breweries, and beaches, URBANA offers residents the quintessential Okanagan lifestyle. With low strata fees and a 'lock and go' appeal, this prop...