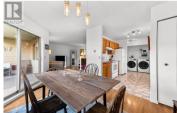

Your Perfect 55+ Retreat Awaits! Discover the charm of this well maintained 2bedroom, 2-bathroom corner unit in the serene, park-like setting of Greentree Court. With 1,146 sq. ft. of thoughtfully designed, no-stairs, ground-level living, this home offers ultimate convenience and tranquility. Step into a bright, inviting living space featuring a cozy electric fireplace and a seamless flow to the dining area. Sliding glass doors open to a spacious, private covered patio, perfectly positioned to enjoy the mountain views and your morning coffee. The kitchen is functional with new appliances and includes a dedicated laundry area for your convenience. Both bathrooms have seen upgrades, adding modern touches to this comfortable home. The primary bedroom is a peaceful retreat with abundant closet space and a private 2-piece ensuite. A generous second bedroom and a well-appointed 4-piece main bathroom round out the living quarters. This unit has good storage, including an additional storage room located in front of your covered parking stall. Low strata fees, and a petfriendly policy make this an ideal choice. Conveniently located near Cherry Lane Mall, public transit, and with ample guest parking, this home truly offers it all. Total sq.ft. calculations are based on information obtained from BC Assessment. (id:6769)