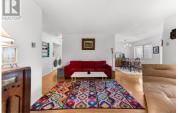

Your Perfect 55+ Retreat Awaits! Discover the charm of this well maintained 2bedroom, 2-bathroom corner unit in the serene, park-like setting of Greentree Court. With 1,146 sq. ft. of thoughtfully designed, no-stairs, ground-level living, this home offers ultimate convenience and tranquility. Step into a bright, inviting living space featuring a cozy electric fireplace and a seamless flow to the dining area. Sliding glass doors open to a spacious, private covered patio, perfectly positioned to enjoy the mountain views and your morning coffee. The kitchen is functional with new appliances and includes a dedicated laundry area for your convenience. Both bathrooms have seen upgrades, adding modern touches to this comfortable home. The primary bedroom is a peaceful retreat with abundant closet space and a private 2-piece ensuite. A generous second bedroom and a well-appointed 4-piece main bathroom round out the living quarters. This unit has good storage, including an additional storage room located in front of your covered parking stall. Low strata fees, and a petfriendly policy make this an ideal choice. Conveniently located near Cherry Lane Mall, public transit, and with ample guest parking, this home truly offers it all. Total sq.ft. calculations are based on information obtained from BC Assessment. (id:6769)