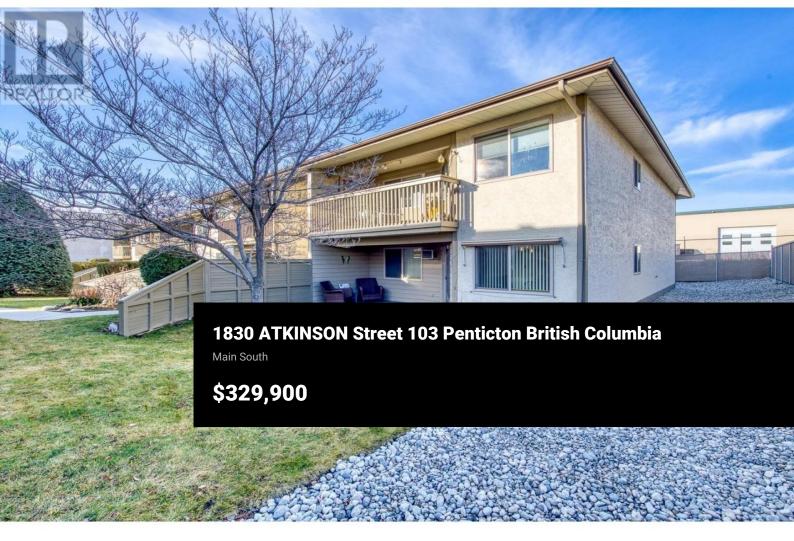

Your Perfect 55+ Retreat Awaits! Discover the charm of this well maintained 2bedroom, 2-bathroom corner unit in the serene, park-like setting of Greentree Court. With 1,146 sq. ft. of thoughtfully designed, no-stairs, ground-level living, this home offers ultimate convenience and tranquility. Step into a bright, inviting living space featuring a cozy electric fireplace and a seamless flow to the dining area. Sliding glass doors open to a spacious, private covered patio, perfectly positioned to enjoy the mountain views and your morning coffee. The kitchen is functional with new appliances and includes a dedicated laundry area for your convenience. Both bathrooms have seen upgrades, adding modern touches to this comfortable home. The primary bedroom is a peaceful retreat with abundant closet space and a private 2-piece ensuite. A generous second bedroom and a well-appointed 4-piece main bathroom round out the living quarters. This unit has good storage, including an additional storage room located in front of your covered parking stall. Low strata fees, and a petfriendly policy make this an ideal choice. Conveniently located near Cherry Lane Mall, public transit, and with ample guest parking, this home truly offers it all. Total sq.ft. calculations are based on information obtained from BC Assessment. (id:6769)