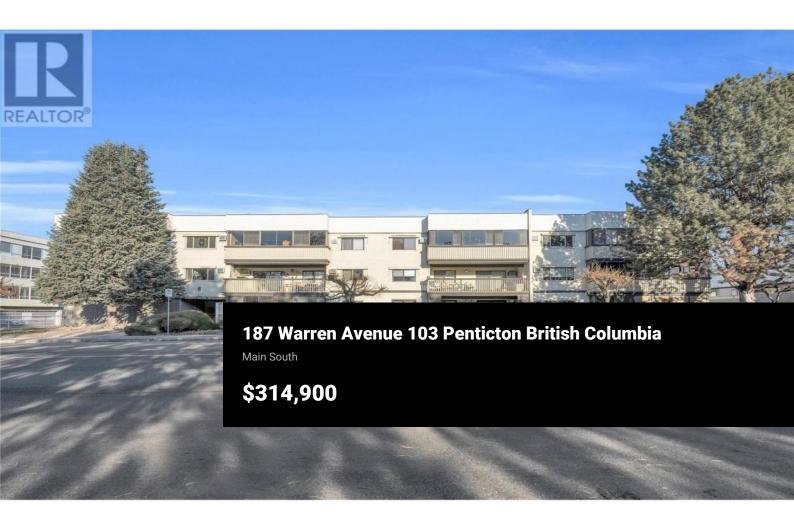

This spacious 1,350 sq. ft. ground-level condo offers a comfortable and convenient living space, perfect for downsizing. Located in a quiet, well-maintained 55+ building, it features two generous bedrooms, two bathrooms, and an additional den--ideal for a home office or hobby space. Enjoy breathtaking views of the surrounding mountains and Lions Park right from your own enclosed patio. The condo is perfectly situated within walking distance to Cherry Lane Mall, grocery stores, restaurants, and more, ensuring everything you need is just steps away. The unit includes one covered parking stall, plus a private storage locker for added convenience. The building offers wonderful amenities, including a cozy common area for reading and relaxation, as well as a communal workshop for those who enjoy hands-on projects. With its blend of comfort, convenience, and stunning views, this condo is the ideal choice for those looking to downsize without compromising on quality of life. Don't miss out on this opportunity! Call the listing agent today for more information (id:6769)