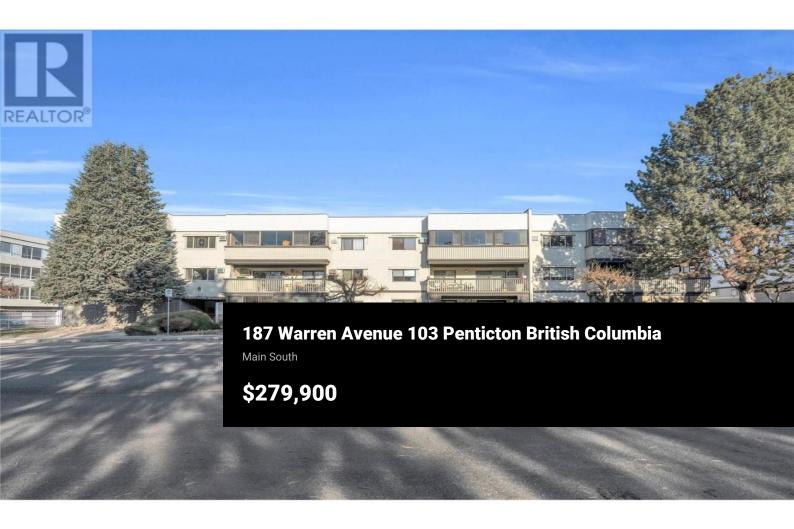

This spacious 1,369 sq. ft. ground-level condo offers a comfortable and convenient living space, perfect for downsizing. Located in a quiet, well-maintained 55+ building, it features two generous bedrooms, two bathrooms, and an additional den—ideal for a home office or hobby space. Enjoy breathtaking views of the surrounding mountains and Lions Park right from your own enclosed patio. The condo is perfectly situated within walking distance to Cherry Lane Mall, grocery stores, restaurants, and more, ensuring everything you need is just steps away. The unit includes one covered parking stall, plus a private storage locker for added convenience. The building offers wonderful amenities, including a cozy common area for reading and relaxation, as well as a communal workshop for those who enjoy hands-on projects. With its blend of comfort, convenience, and stunning views, this condo is the ideal choice for those looking to downsize without compromising on quality of life. Don't miss out on this opportunity! Call the listing agent today for more information. (id:6769)