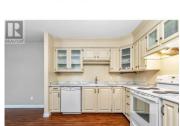

Welcome to SOMERSET GARDENS, one of Kelowna's premier 55+ adultoriented communities! This spacious and well-maintained 2-bedroom, 2bathroom ground-floor unit is ideally located near the lobby on the quiet side of the building, offering both convenience and privacy. With over 1,100 sq. ft. of bright, clean living space, this home features updated flooring, a large in suite laundry room, and a kitchen with ample counter space for cooking and meal prep. The primary bedroom includes a 4-piece ensuite, while the second bedroom offers flexibility for quests or a home office. The enclosed patio extends your living area, providing a versatile space to relax and unwind yearround. Additional conveniences include a spacious in suite laundry room, a separate storage locker located just across the hall, a surface parking stall close to the front entrance, and easy access to transit--so no car needed! On site amenities include a Gym and a Guest suite for your overflow company! Situated in a fantastic central location steps to groceries, pharmacies, retail restaurants, and more. A great opportunity for those seeking comfort, accessibility, and a welcoming quiet community lifestyle. Well maintained strata - age restricted complex 55+. No rentals. Small pet welcome. (id:6769)