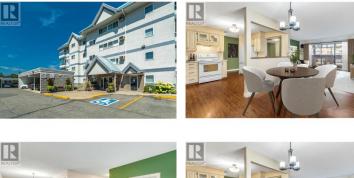

Welcome to SOMERSET GARDENS, one of Kelowna's premier 55+ adultoriented communities! This spacious and well-maintained 2-bedroom, 2bathroom ground-floor unit is ideally located near the lobby on the quiet side of the building, offering both convenience and privacy. With over 1,100 sq. ft. of bright, clean living space, this home features updated flooring, a large in suite laundry room, and a kitchen with ample counter space for cooking and meal prep. The primary bedroom includes a 4-piece ensuite, while the second bedroom offers flexibility for quests or a home office. The enclosed patio extends your living area, providing a versatile space to relax and unwind yearround. Additional conveniences include a spacious in suite laundry room, a separate storage locker located just across the hall, a surface parking stall close to the front entrance, and easy access to transit--so no car needed! On site amenities include a Gym and a Guest suite for your overflow company! Situated in a fantastic central location steps to groceries, pharmacies, retail restaurants, and more. A great opportunity for those seeking comfort, accessibility, and a welcoming quiet community lifestyle. Well maintained strata - age restricted complex 55+. No rentals. Small pet welcome. (id:6769)