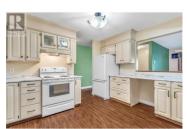

Welcome to SOMERSET GARDENS, one of Kelowna's premier 55+ adultoriented communities! This spacious and well-maintained 2-bedroom, 2bathroom ground-floor unit is ideally located near the lobby on the quiet side of the building, offering both convenience and privacy. With over 1,100 sq. ft. of bright, clean living space, this home features updated flooring, a large in suite laundry room, and a kitchen with ample counter space for cooking and meal prep. The primary bedroom includes a 4-piece ensuite, while the second bedroom offers flexibility for quests or a home office. The enclosed patio extends your living area, providing a versatile space to relax and unwind yearround. Additional conveniences include a spacious in suite laundry room, a separate storage locker located just across the hall, a surface parking stall close to the front entrance, and easy access to transit--so no car needed! On site amenities include a Gym and a Guest suite for your overflow company! Situated in a fantastic central location steps to groceries, pharmacies, retail restaurants, and more. A great opportunity for those seeking comfort, accessibility, and a welcoming quiet community lifestyle. Well maintained strata - age restricted complex 55+. No rentals. Small pet welcome. (id:6769)