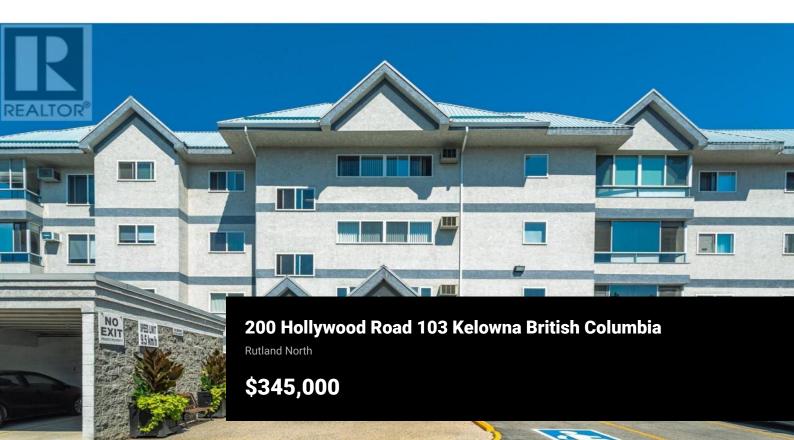

Welcome to SOMERSET GARDENS, one of Kelowna's premier 55+ adultoriented communities! This spacious and well-maintained 2-bedroom, 2bathroom ground-floor unit is ideally located near the lobby on the quiet side of the building, offering both convenience and privacy. With over 1,100 sq. ft. of bright, clean living space, this home features updated flooring, a large in suite laundry room, and a kitchen with ample counter space for cooking and meal prep. The primary bedroom includes a 4-piece ensuite, while the second bedroom offers flexibility for quests or a home office. The enclosed patio extends your living area, providing a versatile space to relax and unwind yearround. Additional conveniences include a spacious in suite laundry room, a separate storage locker located just across the hall, a surface parking stall close to the front entrance, and easy access to transit--so no car needed! On site amenities include a Gym and a Guest suite for your overflow company! Situated in a fantastic central location steps to groceries, pharmacies, retail restaurants, and more. A great opportunity for those seeking comfort, accessibility, and a welcoming quiet community lifestyle. Well maintained strata - age restricted complex 55+. No rentals. Small pet welcome. (id:6769)