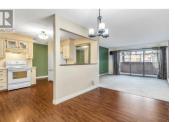

Welcome to SOMERSET GARDENS, one of Kelowna's premier 55+ adultoriented communities! This spacious and well-maintained 2-bedroom, 2bathroom ground-floor unit is ideally located near the lobby on the quiet side of the building, offering both convenience and privacy. With over 1,100 sq. ft. of bright, clean living space, this home features updated flooring, a large in suite laundry room, and a kitchen with ample counter space for cooking and meal prep. The primary bedroom includes a 4-piece ensuite, while the second bedroom offers flexibility for quests or a home office. The enclosed patio extends your living area, providing a versatile space to relax and unwind yearround. Additional conveniences include a spacious in suite laundry room, a separate storage locker located just across the hall, a surface parking stall close to the front entrance, and easy access to transit--so no car needed! On site amenities include a Gym and a Guest suite for your overflow company! Situated in a fantastic central location steps to groceries, pharmacies, retail restaurants, and more. A great opportunity for those seeking comfort, accessibility, and a welcoming quiet community lifestyle. Well maintained strata - age restricted complex 55+. No rentals. Small pet welcome. (id:6769)