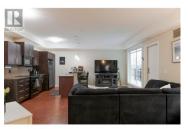

ALTO

LARGE GROUND FLOOR ENTRY CONDO - This large 1 bedroom executive condo is perfect for those looking for large windows, and tons of natural light. The ground level access is excellent for dog owners, offering direct access to green space right from your door. The open- concept layout and generous kitchen space provide a highly functional entertainment space with high end finishings. Not only is the interior spacious, there are two oversized patios that add significant square footage and exceptional outdoor living space rarely found in a 1 bedroom home. This unit is the perfect balance between functionality and high end finishes such as the granite countertops, stainless steel appliances and forced central air. You will also appreciate the additional storage locker and underground covered parking. Conveniently located close to everything, this home is priced to sell quickly! Don't miss out on this 1 bedroom Gem! (id:6769)