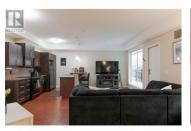

ALTO

LARGE GROUND FLOOR ENTRY CONDO - This large 1 bedroom executive condo is perfect for those looking for large windows, and tons of natural light. The ground level access is excellent for dog owners, offering direct access to green space right from your door. The open- concept layout and generous kitchen space provide a highly functional entertainment space with high end finishings. Not only is the interior spacious, there are two oversized patios that add significant square footage and exceptional outdoor living space rarely found in a 1 bedroom home. This unit is the perfect balance between functionality and high end finishes such as the granite countertops, stainless steel appliances and forced central air. You will also appreciate the additional storage locker and underground covered parking. Conveniently located close to everything, this home is priced to sell quickly! Don't miss out on this 1 bedroom Gem! (id:6769)