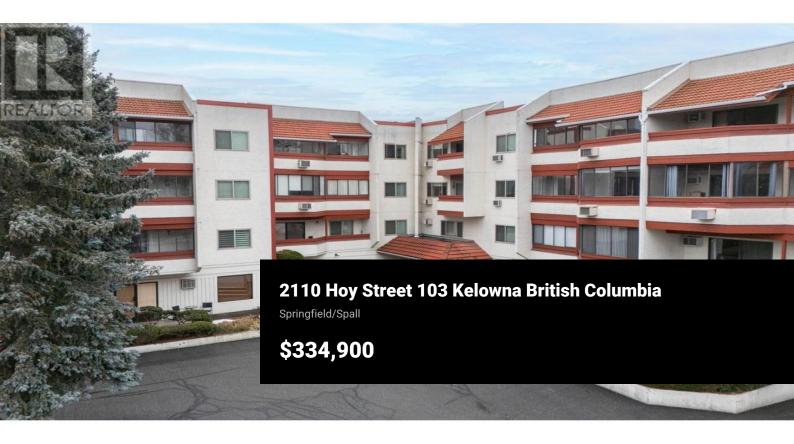

Move-In Ready! 2bed/2bath in a prime location. This unit stands-out within this price range as you just cant find over 1200 sqft of living space + 2 storage lockers, secure parking all within walking distance to groceries & ample amenities. The unit has been thoughtful updated with a beautiful walk in custom shower with seat, laminate flooring, crown moulding, fresh paint throughout & under cabinet lighting. Springfield Manor offers secure parking / secure entry, storage lockers plenty of visitor parking, community garden plus 2 rooms for parties or cards! Wonderful community of supportive neighbours. Book your private showing today! Age restriction 55+, no pets. (id:6769)