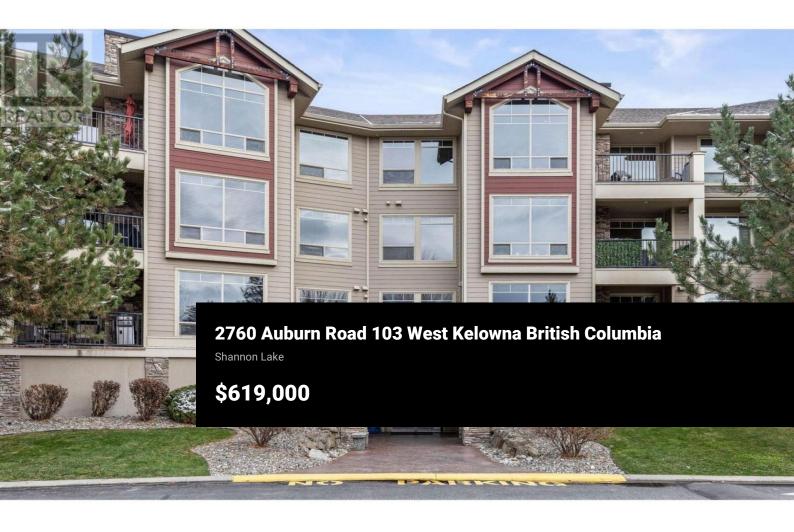

Welcome to Terravita - Your Ideal West-Facing Condo with Spectacular Views! Nestled in this highly sought-after gated community, this spacious 1368 sq ft condo offers the perfect blend of comfort and style. Featuring 2 bedrooms, a den, and 2 bathrooms, this home boasts abundant natural light throughout the day, thanks to its orientation. The modern kitchen is a chef's dream, with sleek granite countertops and stainless steel appliances, ideal for entertaining or everyday use. Hardwood flooring throughout the living areas adds warmth and elegance, while the ensuite features luxurious heated tile floors, making every step a delight. Step outside to the expansive deck, where you can unwind while enjoying breathtaking views of the 3rd hole of Shannon Lake Golf Course, complete with terracotta-stamped concrete for a sophisticated touch. For added convenience, this home includes two secure, side-by-side underground parking stalls. Living in Terravita means you're also just minutes away from shopping, dining, and scenic walking trails, offering a lifestyle of both convenience and tranquility. Don't miss your chance to own this gorgeous home. Schedule a viewing today! (id:6769)