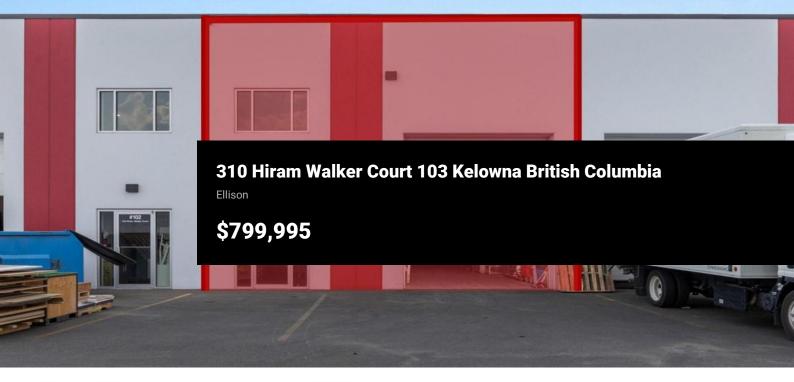

Prime Industrial Strata Unit at 103-310 Hiram Walker Crt Seize the opportunity to own a newly built, 1,950 SF industrial strata unit, plus mezzanine, in Kelowna's state-of-the-art industrial development. This unit boasts modern features, including 20-foot clear ceilings, a 12 x 14 overhead grade-level loading door, front and rear man doors, and a spacious front office and mezzanine. Constructed with durable tilt-up concrete, the unit is equipped with gas heating, energy-efficient LED lighting, and a fire suppression sprinkler system. Zoned I2, 3 phase power, it accommodates a wide range of industrial uses. The sale includes three dedicated parking stalls. (id:6769)