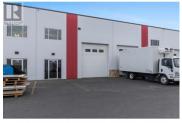

Prime Industrial Strata Unit at 103-310 Hiram Walker Crt Seize the opportunity to own a newly built, 1,950 SF industrial strata unit, plus mezzanine, in Kelowna's state-of-the-art industrial development. This unit boasts modern features, including 20-foot clear ceilings, a 12 x 14 overhead grade-level loading door, front and rear man doors, and a spacious front office and mezzanine. Constructed with durable tilt-up concrete, the unit is equipped with gas heating, energy-efficient LED lighting, and a fire suppression sprinkler system. Zoned I2, 3 phase power, it accommodates a wide range of industrial uses. The sale includes three dedicated parking stalls. (id:6769)