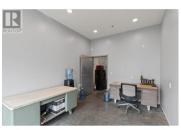

Prime Industrial Strata Unit at 103-310 Hiram Walker Crt Seize the opportunity to own a newly built, 1,950 SF industrial strata unit, plus mezzanine, in Kelowna's state-of-the-art industrial development. This unit boasts modern features, including 20-foot clear ceilings, a 12 x 14 overhead grade-level loading door, front and rear man doors, and a spacious front office and mezzanine. Constructed with durable tilt-up concrete, the unit is equipped with gas heating, energy-efficient LED lighting, and a fire suppression sprinkler system. Zoned I2, 3 phase power, it accommodates a wide range of industrial uses. The sale includes three dedicated parking stalls. (id:6769)