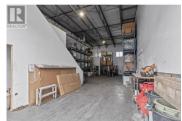

Prime Industrial Strata Unit at 103-310 Hiram Walker Crt Seize the opportunity to own a newly built, 1,950 SF industrial strata unit, plus mezzanine, in Kelowna's state-of-the-art industrial development. This unit boasts modern features, including 20-foot clear ceilings, a 12 x 14 overhead grade-level loading door, front and rear man doors, and a spacious front office and mezzanine. Constructed with durable tilt-up concrete, the unit is equipped with gas heating, energy-efficient LED lighting, and a fire suppression sprinkler system. Zoned I2, 3 phase power, it accommodates a wide range of industrial uses. The sale includes three dedicated parking stalls. (id:6769)