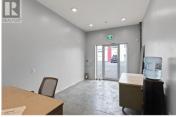

Prime Industrial Strata Unit at 103-310 Hiram Walker Crt Seize the opportunity to own a newly built, 1,950 SF industrial strata unit, plus mezzanine, in Kelowna's state-of-the-art industrial development. This unit boasts modern features, including 20-foot clear ceilings, a 12 x 14 overhead grade-level loading door, front and rear man doors, and a spacious front office and mezzanine. Constructed with durable tilt-up concrete, the unit is equipped with gas heating, energy-efficient LED lighting, and a fire suppression sprinkler system. Zoned I2, 3 phase power, it accommodates a wide range of industrial uses. The sale includes three dedicated parking stalls. (id:6769)