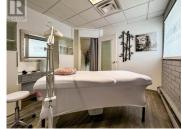

Shared space that's perfect for a quiet professional or service provider seeking a location in Kelowna's Downtown Core. Join an established esthetics business on the ground floor in this busy commercial area. Up to three well-finished rooms are available for sublease, including two with windows. Furniture can be removed if needed. The in-suite washroom is shared. Each room is offered as a gross lease, priced per room, and includes WiFi, janitorial services, utilities, and coffee. Room sizes are approximately 90 SF, 120 SF, and 120 SF (tenant to verify sizes if required). All rooms are available immediately. Located one block north of the busy Harvey Ave/Hwy 97 corridor, midblock on Leon Avenue. The surrounding area has recently seen tremendous growth with numerous multifamily, commercial and mixed-use developments recently completed or under construction. The sublease runs until June 2027. Street parking only. (id:6769)