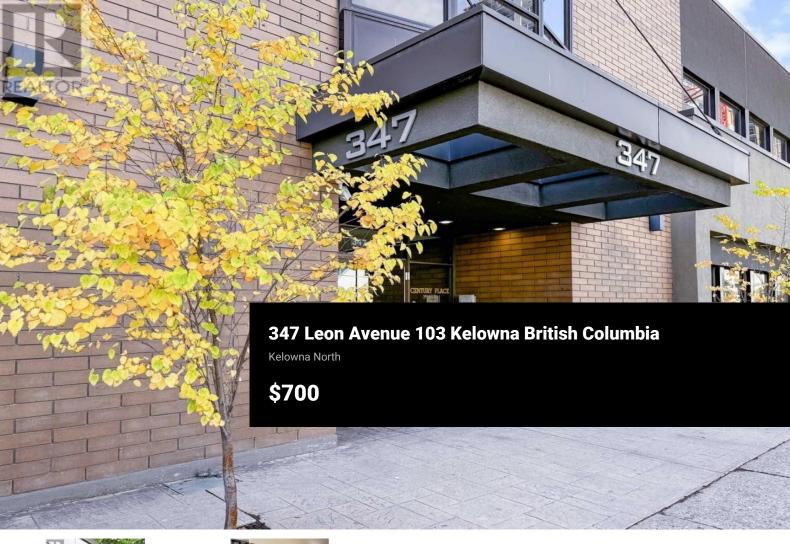

Shared space that's perfect for a quiet professional or service provider seeking a location in Kelowna's Downtown Core. Join an established esthetics business on the ground floor in this busy commercial area. Up to three well-finished rooms are available for sublease, including two with windows. Furniture can be removed if needed. The in-suite washroom is shared. Each room is offered as a gross lease, priced per room, and includes WiFi, janitorial services, utilities, and coffee. Room sizes are approximately 90 SF, 120 SF, and 120 SF (tenant to verify sizes if required). All rooms are available immediately. Located one block north of the busy Harvey Ave/Hwy 97 corridor, midblock on Leon Avenue. The surrounding area has recently seen tremendous growth with numerous multifamily, commercial and mixed-use developments recently completed or under construction. The sublease runs until June 2027. Street parking only. (id:6769)