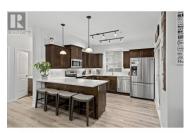

Enjoy living in the heart of Lower Mission in this spacious corner 2 bed/2bath ground floor Condo at Mission Meadows. Ideal for a starter family home, downsizing to 1 level living, or a vacation property. Conveniently located next to top-rated schools, Okanagan College, Shopping, Dining, H20 recreation center - with its sports fields, ice rinks, and a public swimming pool, AND the best part - a short walk to the lake. The open concept living room, newly renovated kitchen and dining area provide easy living for gathering, entertaining, cooking, and relaxing. The newly renovated U-shaped kitchen features quartz countertops, stainless steel appliances, and adjoins the expansive open concept living area, perfect for gathering, entertaining, cooking, and relaxing. Step outside onto the private wrap-around balcony to enjoy peaceful moments, dinner alfresco, and the fresh outdoor air. Includes TWO underground secure parking spots/storage units. Residents only enjoy access to a remarkable clubhouse, which houses a fully equipped gym, a gaming area, and guest suites for visiting friends and family. Mission Meadows boasts low strata fees, allows Long term rentals, and one cat or one dog not exceeding 15"" at shoulder at adulthood (id:6769)