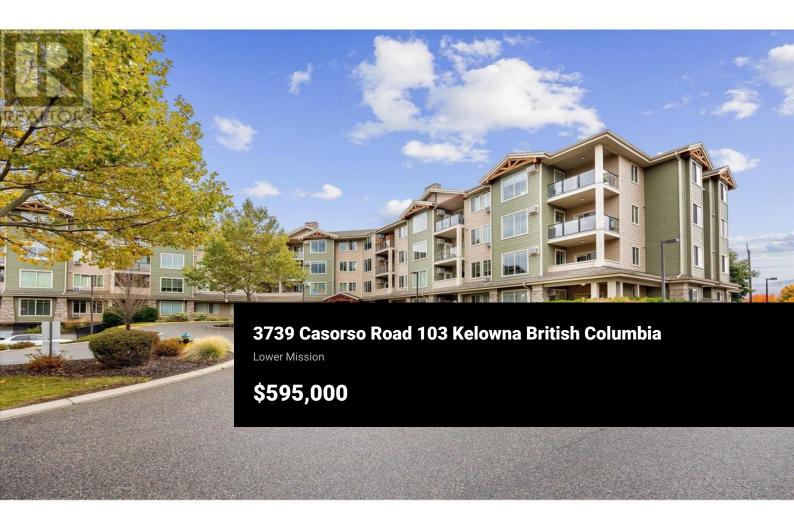

Enjoy living in the heart of Lower Mission in this spacious corner 2 bed/2bath ground floor Condo at Mission Meadows. Ideal for a starter family home, downsizing to 1 level living, or a vacation property. Conveniently located next to top-rated schools, Okanagan College, Shopping, Dining, H20 recreation center - with its sports fields, ice rinks, and a public swimming pool, AND the best part - a short walk to the lake. The open concept living room, newly renovated kitchen and dining area provide easy living for gathering, entertaining, cooking, and relaxing. The newly renovated U-shaped kitchen features quartz countertops, stainless steel appliances, and adjoins the expansive open concept living area, perfect for gathering, entertaining, cooking, and relaxing. Step outside onto the private wrap-around balcony to enjoy peaceful moments, dinner alfresco, and the fresh outdoor air. Includes TWO underground secure parking spots/storage units. Residents only enjoy access to a remarkable clubhouse, which houses a fully equipped gym, a gaming area, and guest suites for visiting friends and family. Mission Meadows boasts low strata fees, allows Long term rentals, and one cat or one dog not exceeding 15"" at shoulder at adulthood (id:6769)