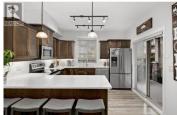

Enjoy living in the heart of Lower Mission in this spacious corner 2 bed/2bath ground floor Condo at Mission Meadows. Ideal for a starter family home, downsizing to 1 level living, or a vacation property. Conveniently located next to top-rated schools, Okanagan College, Shopping, Dining, H20 recreation center - with its sports fields, ice rinks, and a public swimming pool, AND the best part - a short walk to the lake. The open concept living room, newly renovated kitchen and dining area provide easy living for gathering, entertaining, cooking, and relaxing. The newly renovated U-shaped kitchen features quartz countertops, stainless steel appliances, and adjoins the expansive open concept living area, perfect for gathering, entertaining, cooking, and relaxing. Step outside onto the private wrap-around balcony to enjoy peaceful moments, dinner alfresco, and the fresh outdoor air. Includes TWO underground secure parking spots/storage units. Residents only enjoy access to a remarkable clubhouse, which houses a fully equipped gym, a gaming area, and guest suites for visiting friends and family. Mission Meadows boasts low strata fees, allows Long term rentals, and one cat or one dog not exceeding 15"" at shoulder at adulthood (id:6769)