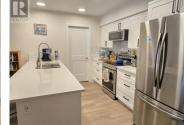

This rear-facing, ground-level corner unit has a great layout with a generous bedroom and full bathroom on each side of the central living room. As you enter, you will find the beautiful bright kitchen with adjacent large pantry featuring a large quartz island with seating and open to the living room and dining area making it perfect for entertaining company. The primary bedroom with a large walkthrough closet leads to a 4-piece ensuite. Other attractive features are the large covered balcony, convenient in-suite laundry, vinyl plank flooring throughout as well as all newer appliances. This unit also includes one underground parking space. All of this conveniently located close to shopping amenities, UNBC and walking trails. (id:6769)