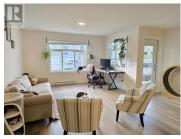

This rear-facing, ground-level corner unit has a great layout with a generous bedroom and full bathroom on each side of the central living room. As you enter, you will find the beautiful bright kitchen with adjacent large pantry featuring a large quartz island with seating and open to the living room and dining area making it perfect for entertaining company. The primary bedroom with a large walkthrough closet leads to a 4-piece ensuite. Other attractive features are the large covered balcony, convenient in-suite laundry, vinyl plank flooring throughout as well as all newer appliances. This unit also includes one underground parking space. All of this conveniently located close to shopping amenities, UNBC and walking trails. (id:6769)