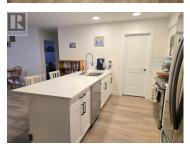

This rear-facing, ground-level corner unit has a great layout with a generous bedroom and full bathroom on each side of the central living room. As you enter, you will find the beautiful bright kitchen with adjacent large pantry featuring a large quartz island with seating and open to the living room and dining area making it perfect for entertaining company. The primary bedroom with a large walkthrough closet leads to a 4-piece ensuite. Other attractive features are the large covered balcony, convenient in-suite laundry, vinyl plank flooring throughout as well as all newer appliances. This unit also includes one underground parking space. All of this conveniently located close to shopping amenities, UNBC and walking trails. (id:6769)