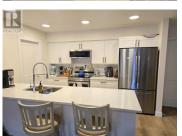

This rear-facing, ground-level corner unit has a great layout with a generous bedroom and full bathroom on each side of the central living room. As you enter, you will find the beautiful bright kitchen with adjacent large pantry featuring a large quartz island with seating and open to the living room and dining area making it perfect for entertaining company. The primary bedroom with a large walkthrough closet leads to a 4-piece ensuite. Other attractive features are the large covered balcony, convenient in-suite laundry, vinyl plank flooring throughout as well as all newer appliances. This unit also includes one underground parking space. All of this conveniently located close to shopping amenities, UNBC and walking trails. (id:6769)