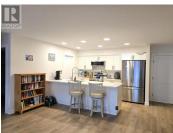

This rear-facing, ground-level corner unit has a great layout with a generous bedroom and full bathroom on each side of the central living room. As you enter, you will find the beautiful bright kitchen with adjacent large pantry featuring a large quartz island with seating and open to the living room and dining area making it perfect for entertaining company. The primary bedroom with a large walkthrough closet leads to a 4-piece ensuite. Other attractive features are the large covered balcony, convenient in-suite laundry, vinyl plank flooring throughout as well as all newer appliances. This unit also includes one underground parking space. All of this conveniently located close to shopping amenities, UNBC and walking trails. (id:6769)