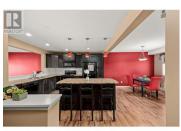

## 440 Hartman Road 103 Kelowna British Columbia Rutland North

\$625,000

Introducing the perfect family home in the highly sought-after Capstone Lane community! This exceptional townhouse offers modern living at its finest, conveniently located near all amenities. The main level features an inviting open concept layout, with a spacious kitchen boasting plenty of counter space and seamlessly flowing into the living area. You'll love the direct access to the outdoor patio, perfect for summer gatherings and enjoying your morning coffee. The patio has street access, overlooking the YMCA and Dog park, with plenty of room for your BBQ. Upstairs, you'll find the primary bedroom with a 3piece ensuite, two additional bedrooms, and a full main bathroom. The property also includes a tandem double garage with ample storage space. Capstone Lane provides a children's playground within the complex and a nearby dog park for your furry friends. Enjoy the convenience of being within walking distance to the YMCA and just a short distance from Rutland's vibrant amenities, Sports fields Pickle Ball courts and more. This home is truly designed with family comfort and convenience in mind. (id:6769)