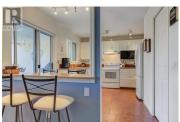

## **4470 Ponderosa Drive 103 Peachland British Columbia**Peachland

\$624,900

Welcome to Chateaux on the Green! Located near the top of Ponderosa Drive, this charming rancher walkout townhome showcases stunning views of Lake Okanagan. Spanning 2,211 sq ft, it offers a well-designed floor plan with three bedrooms and three bathrooms. The kitchen, equipped with Silestone countertops and a serving hatch to the living room, opens to a covered patio-perfect for effortless entertaining. The primary ensuite's two-person shower, complete with a built-in seat, was beautifully updated with modern tile in June 2021. The main floor is heated by natural gas radiant hot water, while the lower level features radiant baseboard heating. Additional highlights include a lower-level storage room, a covered parking stall and a self-contained storage room, perfect for your golf clubs, with a newly approved 9-hole golf course just across the street. This fantastic home is not to be missed! (id:6769)