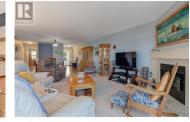

## **4470 Ponderosa Drive 103 Peachland British Columbia**Peachland

\$624,900

Welcome to Chateaux on the Green! Located near the top of Ponderosa Drive, this charming rancher walkout townhome showcases stunning views of Lake Okanagan. Spanning 2,211 sq ft, it offers a well-designed floor plan with three bedrooms and three bathrooms. The kitchen, equipped with Silestone countertops and a serving hatch to the living room, opens to a covered patio-perfect for effortless entertaining. The primary ensuite's two-person shower, complete with a built-in seat, was beautifully updated with modern tile in June 2021. The main floor is heated by natural gas radiant hot water, while the lower level features radiant baseboard heating. Additional highlights include a lower-level storage room, a covered parking stall and a self-contained storage room, perfect for your golf clubs, with a newly approved 9-hole golf course just across the street. This fantastic home is not to be missed! (id:6769)