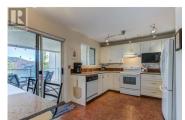

## **4470 Ponderosa Drive 103 Peachland British Columbia**Peachland

\$624,900

Welcome to Chateaux on the Green! Located near the top of Ponderosa Drive, this charming rancher walkout townhome showcases stunning views of Lake Okanagan. Spanning 2,211 sq ft, it offers a well-designed floor plan with three bedrooms and three bathrooms. The kitchen, equipped with Silestone countertops and a serving hatch to the living room, opens to a covered patio-perfect for effortless entertaining. The primary ensuite's two-person shower, complete with a built-in seat, was beautifully updated with modern tile in June 2021. The main floor is heated by natural gas radiant hot water, while the lower level features radiant baseboard heating. Additional highlights include a lower-level storage room, a covered parking stall and a self-contained storage room, perfect for your golf clubs, with a newly approved 9-hole golf course just across the street. This fantastic home is not to be missed! (id:6769)