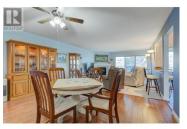

## **4470 Ponderosa Drive 103 Peachland British Columbia**Peachland

\$624,900

Welcome to Chateaux on the Green! Located near the top of Ponderosa Drive, this charming rancher walkout townhome showcases stunning views of Lake Okanagan. Spanning 2,211 sq ft, it offers a well-designed floor plan with three bedrooms and three bathrooms. The kitchen, equipped with Silestone countertops and a serving hatch to the living room, opens to a covered patio-perfect for effortless entertaining. The primary ensuite's two-person shower, complete with a built-in seat, was beautifully updated with modern tile in June 2021. The main floor is heated by natural gas radiant hot water, while the lower level features radiant baseboard heating. Additional highlights include a lower-level storage room, a covered parking stall and a self-contained storage room, perfect for your golf clubs, with a newly approved 9-hole golf course just across the street. This fantastic home is not to be missed! (id:6769)