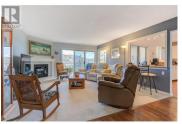

## **4470 Ponderosa Drive 103 Peachland British Columbia**Peachland

\$624,900

Welcome to Chateaux on the Green! Located near the top of Ponderosa Drive, this charming rancher walkout townhome showcases stunning views of Lake Okanagan. Spanning 2,211 sq ft, it offers a well-designed floor plan with three bedrooms and three bathrooms. The kitchen, equipped with Silestone countertops and a serving hatch to the living room, opens to a covered patio-perfect for effortless entertaining. The primary ensuite's two-person shower, complete with a built-in seat, was beautifully updated with modern tile in June 2021. The main floor is heated by natural gas radiant hot water, while the lower level features radiant baseboard heating. Additional highlights include a lower-level storage room, a covered parking stall and a self-contained storage room, perfect for your golf clubs, with a newly approved 9-hole golf course just across the street. This fantastic home is not to be missed! (id:6769)