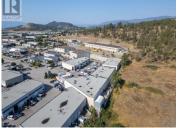

1st year incentive! Call for more details Prime Industrial Lease Opportunity in Kelowna's Thriving Hub Seize the chance to lease a rare 6209 +/- SF industrial strata unit located at #103 480 Neave Court, right in the heart of Kelowna's bustling industrial center. Zoned I2 - General Industrial, this end-cap unit is strategically positioned just five minutes from Kelowna International Airport and UBC Okanagan. This exceptional space features: o Two 12-foot overhead doors at both the front and rear for easy access o A secured rear storage area with a steel building (16'8"" wide x 28' long x 19' high) o A stylish front entrance with a showroom lobby o Washrooms o A spacious office o Open storage area with impressive 23-foot high ceilings o Dedicated on-site parking stalls, plus additional visitor parking This is a perfect opportunity for businesses looking to establish themselves in a prime industrial location with ample space and exceptional amenities. Don't miss out on this unique leasing opportunity in Kelowna's industrial core! (id:6769)