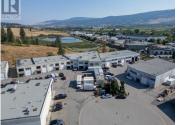

1st year incentive! Call for more details Prime Industrial Lease Opportunity in Kelowna's Thriving Hub Seize the chance to lease a rare 6209 +/- SF industrial strata unit located at #103 480 Neave Court, right in the heart of Kelowna's bustling industrial center. Zoned I2 - General Industrial, this end-cap unit is strategically positioned just five minutes from Kelowna International Airport and UBC Okanagan. This exceptional space features: o Two 12-foot overhead doors at both the front and rear for easy access o A secured rear storage area with a steel building (16'8"" wide x 28' long x 19' high) o A stylish front entrance with a showroom lobby o Washrooms o A spacious office o Open storage area with impressive 23-foot high ceilings o Dedicated on-site parking stalls, plus additional visitor parking This is a perfect opportunity for businesses looking to establish themselves in a prime industrial location with ample space and exceptional amenities. Don't miss out on this unique leasing opportunity in Kelowna's industrial core! (id:6769)