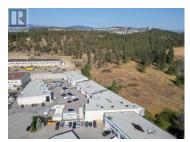

1st year incentive! Call for more details Prime Industrial Lease Opportunity in Kelowna's Thriving Hub Seize the chance to lease a rare 6209 +/- SF industrial strata unit located at #103 480 Neave Court, right in the heart of Kelowna's bustling industrial center. Zoned I2 - General Industrial, this end-cap unit is strategically positioned just five minutes from Kelowna International Airport and UBC Okanagan. This exceptional space features: o Two 12-foot overhead doors at both the front and rear for easy access o A secured rear storage area with a steel building (16'8"" wide x 28' long x 19' high) o A stylish front entrance with a showroom lobby o Washrooms o A spacious office o Open storage area with impressive 23-foot high ceilings o Dedicated on-site parking stalls, plus additional visitor parking This is a perfect opportunity for businesses looking to establish themselves in a prime industrial location with ample space and exceptional amenities. Don't miss out on this unique leasing opportunity in Kelowna's industrial core! (id:6769)