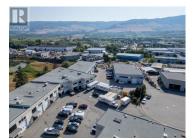

1st year incentive! Call for more details Prime Industrial Lease Opportunity in Kelowna's Thriving Hub Seize the chance to lease a rare 6209 +/- SF industrial strata unit located at #103 480 Neave Court, right in the heart of Kelowna's bustling industrial center. Zoned I2 - General Industrial, this end-cap unit is strategically positioned just five minutes from Kelowna International Airport and UBC Okanagan. This exceptional space features: o Two 12-foot overhead doors at both the front and rear for easy access o A secured rear storage area with a steel building (16'8"" wide x 28' long x 19' high) o A stylish front entrance with a showroom lobby o Washrooms o A spacious office o Open storage area with impressive 23-foot high ceilings o Dedicated on-site parking stalls, plus additional visitor parking This is a perfect opportunity for businesses looking to establish themselves in a prime industrial location with ample space and exceptional amenities. Don't miss out on this unique leasing opportunity in Kelowna's industrial core! (id:6769)