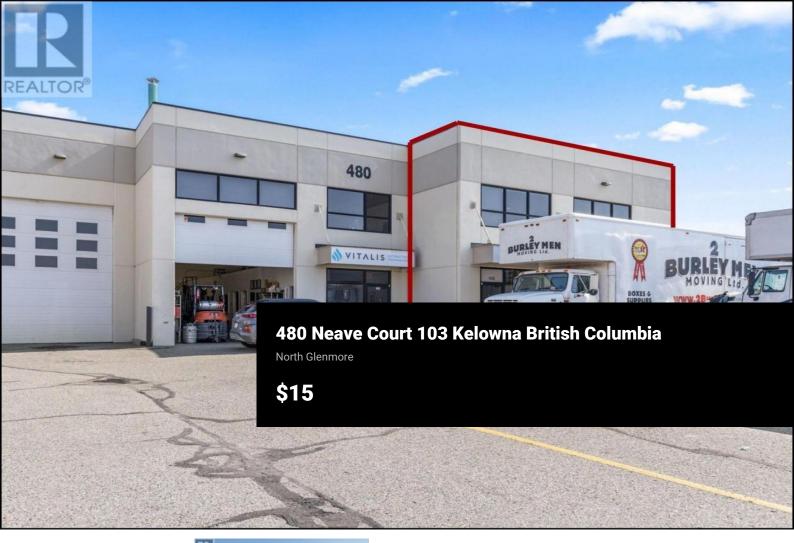

1st year incentive! Call for more details Prime Industrial Lease Opportunity in Kelowna's Thriving Hub Seize the chance to lease a rare 6209 +/- SF industrial strata unit located at #103 480 Neave Court, right in the heart of Kelowna's bustling industrial center. Zoned I2 - General Industrial, this end-cap unit is strategically positioned just five minutes from Kelowna International Airport and UBC Okanagan. This exceptional space features: o Two 12-foot overhead doors at both the front and rear for easy access o A secured rear storage area with a steel building (16'8"" wide x 28' long x 19' high) o A stylish front entrance with a showroom lobby o Washrooms o A spacious office o Open storage area with impressive 23-foot high ceilings o Dedicated on-site parking stalls, plus additional visitor parking This is a perfect opportunity for businesses looking to establish themselves in a prime industrial location with ample space and exceptional amenities. Don't miss out on this unique leasing opportunity in Kelowna's industrial core! (id:6769)