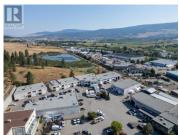

1st year incentive! Call for more details Prime Industrial Lease Opportunity in Kelowna's Thriving Hub Seize the chance to lease a rare 6209 +/- SF industrial strata unit located at #103 480 Neave Court, right in the heart of Kelowna's bustling industrial center. Zoned I2 - General Industrial, this end-cap unit is strategically positioned just five minutes from Kelowna International Airport and UBC Okanagan. This exceptional space features: o Two 12-foot overhead doors at both the front and rear for easy access o A secured rear storage area with a steel building (16'8"" wide x 28' long x 19' high) o A stylish front entrance with a showroom lobby o Washrooms o A spacious office o Open storage area with impressive 23-foot high ceilings o Dedicated on-site parking stalls, plus additional visitor parking This is a perfect opportunity for businesses looking to establish themselves in a prime industrial location with ample space and exceptional amenities. Don't miss out on this unique leasing opportunity in Kelowna's industrial core! (id:6769)