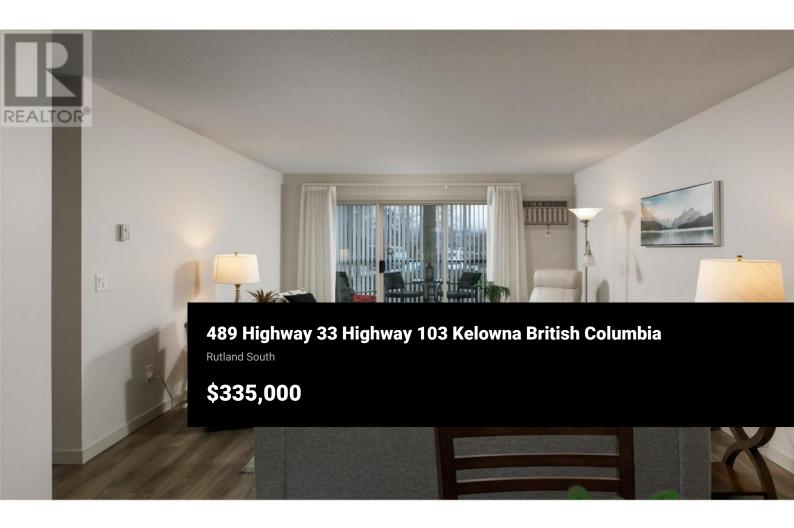

Updated condo in Willow Terrace on first floor! Nothing to do but move in!

Vacant and flexible for possession dates! The 2 bedroom, 2 bathroom

floorplan features newer vinyl flooring, newer kitchen and baths throughout
this spacious 1078 sf layout that features in-unit laundry, roughed in for central
vac, and a beautiful closed in deck to enjoy the lovely views beyond! This
meticulous unit has been well kept and cared for! Willow Terrace is a housing
society located behind Willow Park Church! This is a no lease, no freehold
property that operates similarly to a strata. This condo is part of a faith based
society and requires a buyer to be society approved prior to purchase. Enjoy
the carefree lifestyle of this adult community centrally located within walking
distance to amenities. Willow Terrace features a guest suite, games room,
exercise room, secure underground parking, storage locker, 50+ age
restriction, no pets, no rentals, and ample guest parking! Come see today!
(id:6769)