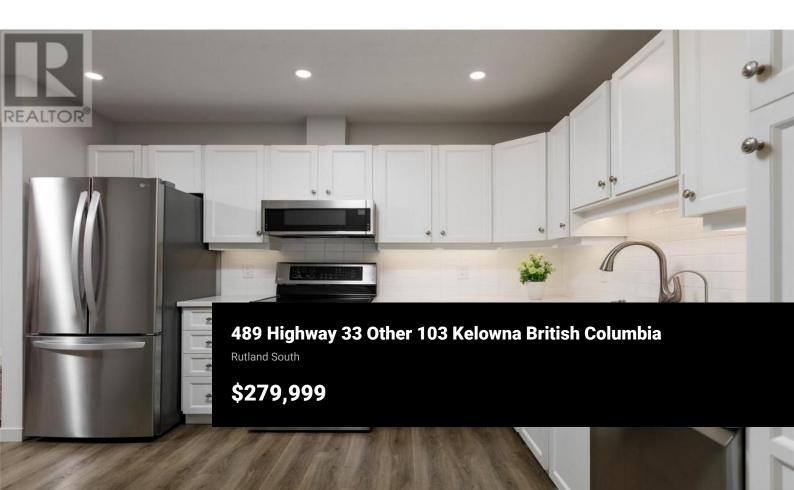

Updated condo in Willow Terrace on first floor! Nothing to do but move in! Vacant and flexible for possession dates! The 2 bedroom, 2 bathroom floorplan features newer vinyl flooring, newer kitchen and baths throughout this spacious 1078 sq ft layout that features in-unit laundry, roughed in for central vac & enclosed deck to enjoy the lovely south western views beyond! Meticulously kept & cared for- updated throughout! Newer premium stainless appliances & furniture negotiable. Willow Terrace is conveniently located behind Willow Park Church creating the perfect street noise buffer and total quietness! This bright and cheerful unit offers a sparkling renovation to a functional floorplan! The condo is a faith-based Housing Society offering affordable alternative housing! It is NOT a traditional freehold property NOR a leasehold property. Such flexibility is derived from offering membership ownership (approved by the Housing Society itself) & the right to occupy the unit. Enjoy the carefree lifestyle of this adult encouraged community centrally located within walking distance to many amenities mere steps away. Willow Terrace features great value with rich building amenities- oversized games / meeting / exercise rooms, secure underground parking with storage, separate bike storage, plus a secured storage locker & secured workshop! 50+ age, no pets, no rentals, plus a community ...