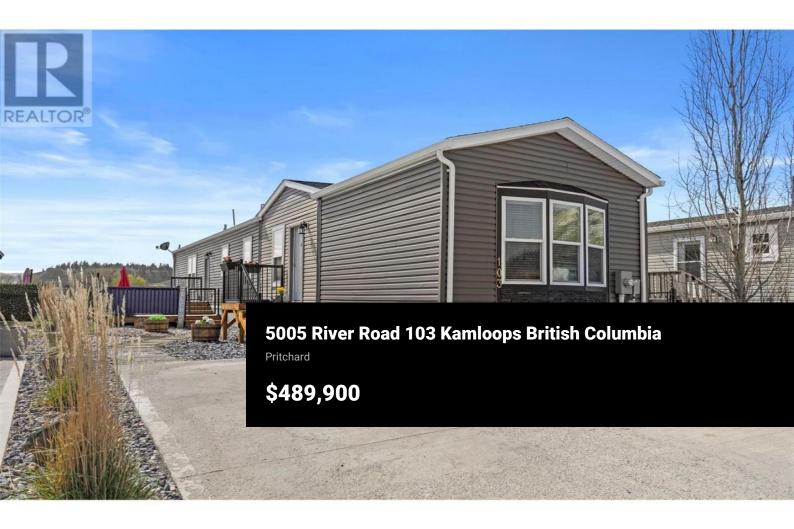

Located in the Osprey complex, the gateway to the Shuswap and with semiriverfront access, this property offers a fantastic lifestyle all in one place. This 1216 sq ft home features 3 bedrooms and 2 bathrooms, awaiting its new owners. Inside, you'll find appealing details such as vaulted ceilings, corduroy feature walls, and stylish, luxurious decor throughout. The primary bedroom includes a spacious 3-piece ensuite with a soaker tub and his-and-hers closets. The home is equipped with a VIQUA whole-home water system, a natural gas BBQ hookup, central air conditioning, and an air exchanger. Enjoy outdoor living on the spacious wood deck, perfect for entertaining and watching the river flow by. All appliances are high-end and in like-new condition. The property also boasts a xeriscaped yard, a vegetable garden, and a storage shed with plenty of room. For added convenience, there's RV parking available in the complex, along with extra parking in the double driveway. Located just 25 minutes from Kamloops and 15 minutes from Chase, this immaculate home is a true pleasure to see, both inside and out. Come take a look before this opportunity passes you by (id:6769)