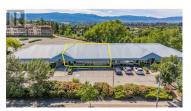

Opportunity to purchase an established and turn key dental office with everything needed to start work! This beautifully renovated space is over 1800 sqft and was professionally done by Chriscan Construction with very minimal use and everything is in near new condition. Willow Place is a 4 unit strata complex with high visibility off highway 33 and some exciting renovations currently being done to the recently sold unit next door. A smart investment with the surrounding area densifying and there only being 4 owners for the entire building making the future re development very optimistic. The whole space has a bright, modern and fresh feel. Waiting room with TV and chairs, the reception desks are spacious and well laid out. A handicap accessible washroom is conveniently located near the front waiting room. Private consultation room with desk and 2 chairs. 5 individual open air exam rooms, all with high end ""Adec"" brand Medical cabinetry, dental chairs and equipment. One fully glassed in surgical room with all equipment. Sterilization area and separate laboratory area both with all equipment included. Staff lunch room is bright and comfortable, with S/S appliances and even has its own staff washroom. Doctors private office has large windows and comes fully furnished. Forced air heating and cooling. Permitted uses are ""Professional Services"" so could be offices, massages, m...