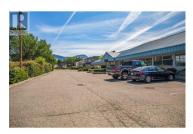

Opportunity to purchase an established and turn key dental office with everything needed to start work! This beautifully renovated space is over 1800 sqft and was professionally done by Chriscan Construction with very minimal use and everything is in near new condition. Willow Place is a 4 unit strata complex with high visibility off highway 33 and some exciting renovations currently being done to the recently sold unit next door. A smart investment with the surrounding area densifying and there only being 4 owners for the entire building making the future re development very optimistic. The whole space has a bright, modern and fresh feel. Waiting room with TV and chairs, the reception desks are spacious and well laid out. A handicap accessible washroom is conveniently located near the front waiting room. Private consultation room with desk and 2 chairs. 5 individual open air exam rooms, all with high end ""Adec"" brand Medical cabinetry, dental chairs and equipment. One fully glassed in surgical room with all equipment. Sterilization area and separate laboratory area both with all equipment included. Staff lunch room is bright and comfortable, with S/S appliances and even has its own staff washroom. Doctors private office has large windows and comes fully furnished. Forced air heating and cooling. Permitted uses are ""Professional Services"" so could be offices, massages, m...