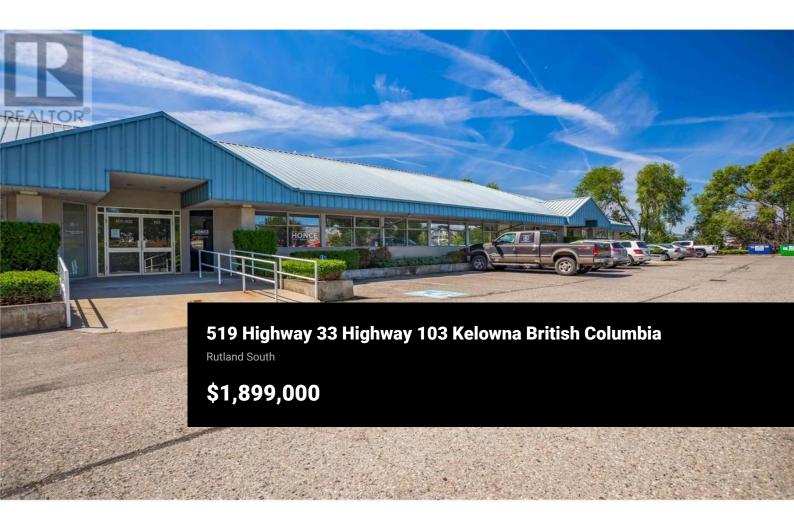

Opportunity to purchase an established and turn key dental office with everything needed to start work! This beautifully renovated space is over 1800 sqft and was professionally done by Chriscan Construction with very minimal use and everything is in near new condition. Willow Place is a 4 unit strata complex with high visibility off highway 33 and some exciting renovations currently being done to the recently sold unit next door. A smart investment with the surrounding area densifying and there only being 4 owners for the entire building making the future re development very optimistic. The whole space has a bright, modern and fresh feel. Waiting room with TV and chairs, the reception desks are spacious and well laid out. A handicap accessible washroom is conveniently located near the front waiting room. Private consultation room with desk and 2 chairs. 5 individual open air exam rooms, all with high end ""Adec"" brand Medical cabinetry, dental chairs and equipment. One fully glassed in surgical room with all equipment. Sterilization area and separate laboratory area both with all equipment included. Staff lunch room is bright and comfortable, with S/S appliances and even has its own staff washroom. Doctors private office has large windows and comes fully furnished. Forced air heating and cooling. Permitted uses are ""Professional Services"" so could be offices, massages, m...