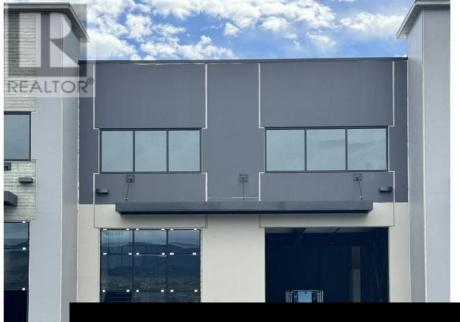

5460 Anderson Way 103 Vernon British Columbia Harwood

NOW COMPLETE - 3 UNITS REMAIN!! This unit is 4,032SF at \$8,372.33 per month plus GST and Utilities. 5460 Anderson Way offers eight commercial flex small bay strata units. This unit offers 3,076sf of main floor area and 956sf of mezzanine space, ready for tenant improvements. Located in the growing North End of Vernon, with prominent exposure to Hwy 97, these units are constructed with precast concrete insulated panels and provide individual storefronts. Each unit includes a mezzanine and the warehouse has 26 foot clear ceiling height. Also available for Sale. (id:6769)