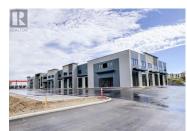

5460 Anderson Way 103 Vernon British Columbia Harwood

NOW COMPLETE - 3 UNITS REMAIN!! This unit is 4,032SF at \$8,372.33 per month plus GST and Utilities. 5460 Anderson Way offers eight commercial flex small bay strata units. This unit offers 3,076sf of main floor area and 956sf of mezzanine space, ready for tenant improvements. Located in the growing North End of Vernon, with prominent exposure to Hwy 97, these units are constructed with precast concrete insulated panels and provide individual storefronts. Each unit includes a mezzanine and the warehouse has 26 foot clear ceiling height. Also available for Sale. (id:6769)