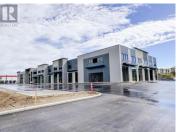

NOW COMPLETE - 3 UNITS REMAIN!! 5460 Anderson Way offers eight commercial flex small bay strata units. This unit is 4,032sf including 3,076sf of main floor area and 956sf of mezzanine space, ready for tenant improvements. Located in the growing North End of Vernon, with prominent exposure to Hwy 97, these units are constructed with precast concrete insulated panels and provide individual storefronts. Each unit includes a mezzanine and the warehouse has 26 foot clear ceiling height. Also available for Lease. (Main Floor Rate @ \$20psf; Mezz Rate @ \$15psf) (id:6769)