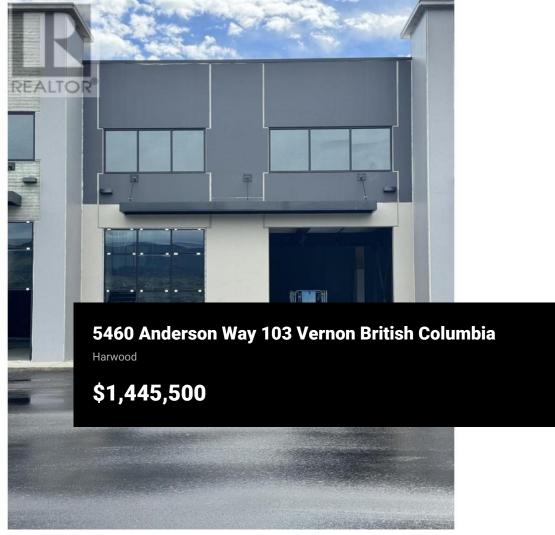

NOW COMPLETE - 3 UNITS REMAIN!! 5460 Anderson Way offers eight commercial flex small bay strata units. This unit is 4,032sf including 3,076sf of main floor area and 956sf of mezzanine space, ready for tenant improvements. Located in the growing North End of Vernon, with prominent exposure to Hwy 97, these units are constructed with precast concrete insulated panels and provide individual storefronts. Each unit includes a mezzanine and the warehouse has 26 foot clear ceiling height. Also available for Lease. (Main Floor Rate @ \$20psf; Mezz Rate @ \$15psf) (id:6769)