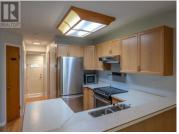

This ground level townhouse offers a rare and affordable opportunity for both homeownership and investment. It is conveniently located within walking distance of amenities, the Trans Canada trail, and the Kettle Valley Rail walking path. This one-bedroom home is well-maintained and has benefited from some upgrades. It features in-suite laundry facilities, a spacious kitchen, and a four-piece bathroom. The layout is bright and open offering seamless access to a patio area and adjacent green space. Noteworthy aspects of this property include reasonable strata fees, the absence of age restrictions. (id:6769)