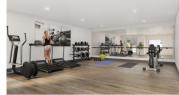

Attention pet-owners! This is the perfect spot for your furry friends... a condo W/ it's own front door to the street! With 12 foot ceilings, it feels much larger than 600 sf. The modern yet functional space was designed by Vancouver's Collaborative Design Studio and include two tone grey and glass accent cabinets, luxury vinyl plank flooring (no carpet anywhere), matte black fixtures, sleek porcelain tile in the cheater ensuite, a huge walk in closet, and airconditioning. Building amenities include a fitness studio, party room with kitchen, and a secure locker system in the lobby that alerts you when your Amazon pkgs arrive! Close to the hwy for commuters and directly on transit. No rental restrictions. Qualifies for first time buyer tax emotion. Move in ready this summer! (id:6769)