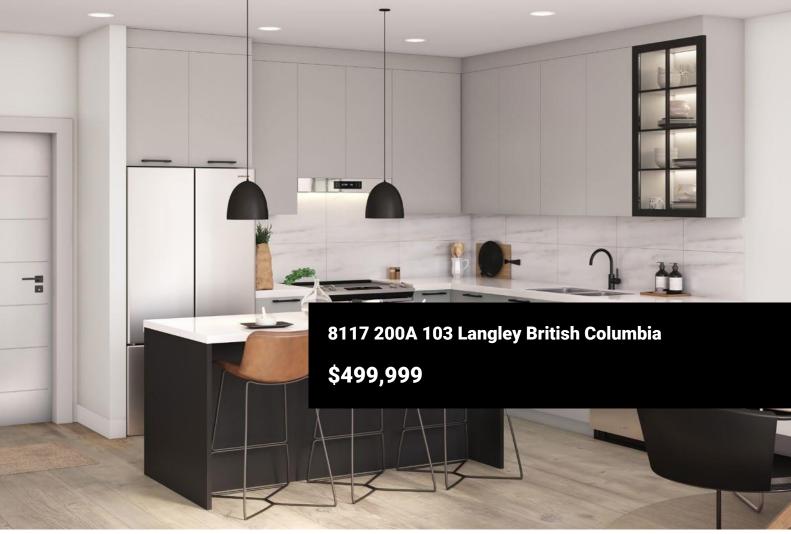

Attention pet-owners! This is the perfect spot for your furry friends... a condo W/ it's own front door to the street! With 12 foot ceilings, it feels much larger than 600 sf. The modern yet functional space was designed by Vancouver's Collaborative Design Studio and include two tone grey and glass accent cabinets, luxury vinyl plank flooring (no carpet anywhere), matte black fixtures, sleek porcelain tile in the cheater ensuite, a huge walk in closet, and airconditioning. Building amenities include a fitness studio, party room with kitchen, and a secure locker system in the lobby that alerts you when your Amazon pkgs arrive! Close to the hwy for commuters and directly on transit. No rental restrictions. Qualifies for first time buyer tax emotion. Move in ready this summer! (id:6769)