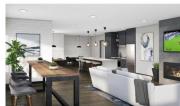

Attention pet-owners! This is the perfect spot for your furry friends... a condo W/ it's own front door to the street! With 12 foot ceilings, it feels much larger than 600 sf. The modern yet functional space was designed by Vancouver's Collaborative Design Studio and include two tone grey and glass accent cabinets, luxury vinyl plank flooring (no carpet anywhere), matte black fixtures, sleek porcelain tile in the cheater ensuite, a huge walk in closet, and airconditioning. Building amenities include a fitness studio, party room with kitchen, and a secure locker system in the lobby that alerts you when your Amazon pkgs arrive! Close to the hwy for commuters and directly on transit. No rental restrictions. Qualifies for first time buyer tax emotion. Move in ready this summer! (id:6769)