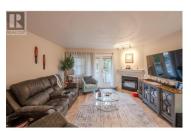

Welcome to this beautifully updated 2-bedroom, 2-bathroom ground-floor condo in Silver Birch (Balsam Building)--a sought-after 55+ community offering a park-like setting and fantastic amenities. Step inside to find a bright and inviting open-concept layout, seamlessly connecting the kitchen, dining, and living areas. The kitchen boasts quartz countertops, a new stainless steel appliance package and brand new modern LG washer/dryer tower. The living room is warm and welcoming, featuring a gas fireplace and easy access to the covered patio, complete with a phantom roll-away screen for enjoying those refreshing summer breezes. This unit has seen extensive upgrades including new paint, new air-conditioner and many other improvements. Schedule a showing and you could be poolside in the Okanagan in the near future. (id:6769)