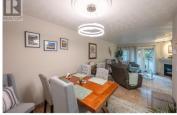

Welcome to this beautifully updated 2-bedroom, 2-bathroom ground-floor condo in Silver Birch (Balsam Building)--a sought-after 55+ community offering a park-like setting and fantastic amenities. Step inside to find a bright and inviting open-concept layout, seamlessly connecting the kitchen, dining, and living areas. The kitchen boasts quartz countertops, a new stainless steel appliance package and brand new modern LG washer/dryer tower. The living room is warm and welcoming, featuring a gas fireplace and easy access to the covered patio, complete with a phantom roll-away screen for enjoying those refreshing summer breezes. This unit has seen extensive upgrades including new paint, new air-conditioner and many other improvements. Schedule a showing and you could be poolside in the Okanagan in the near future. (id:6769)