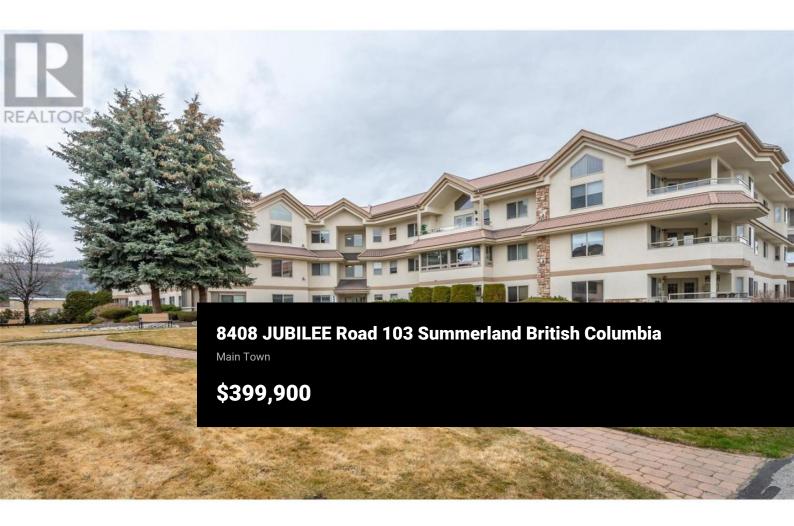

Welcome to this beautifully updated 2-bedroom, 2-bathroom ground-floor condo in Silver Birch (Balsam Building)--a sought-after 55+ community offering a park-like setting and fantastic amenities. Step inside to find a bright and inviting open-concept layout, seamlessly connecting the kitchen, dining, and living areas. The kitchen boasts quartz countertops, a new stainless steel appliance package and brand new modern LG washer/dryer tower. The living room is warm and welcoming, featuring a gas fireplace and easy access to the covered patio, complete with a phantom roll-away screen for enjoying those refreshing summer breezes. This unit has seen extensive upgrades including new paint, new air-conditioner and many other improvements. Schedule a showing and you could be poolside in the Okanagan in the near future. (id:6769)