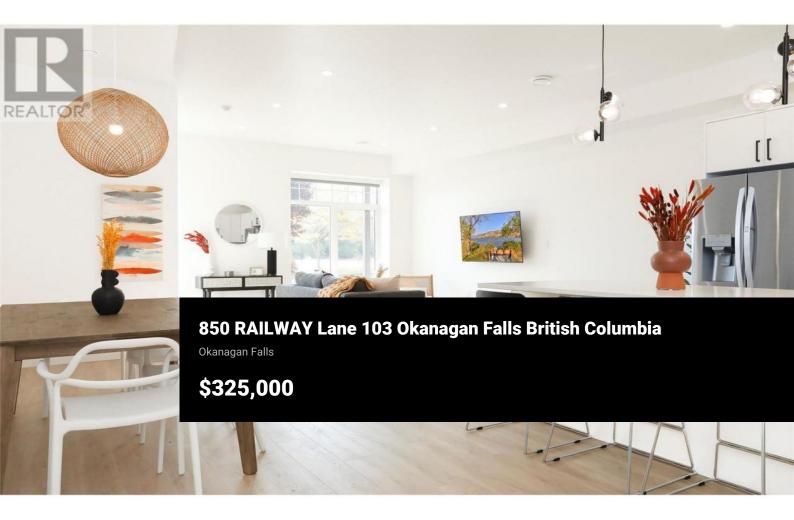

Phone: (250) 462-5639 http://www.sellingokanaganhomes.c om/

available. Furnishing package available. (id:6769)

This 1 bedroom, 1 bathroom condo located at 850 Railway Lane is turn key and can be sold with the furnishings. The open floor plan creates a seamless flow between the living, large dining area, and kitchen making it perfect for entertaining guests or simply enjoying everyday living. The kitchen boasts sleek cabinetry, stainless steel smart appliances, and ample counter space. In the master bedroom, you will find extra lockable storage in the closet. Some notable features on this unit would be - hot water on demand and floor to ceiling tiles in the bathroom, concrete walls and ceilings with extra insulation and high efficiency heating and cooling. If you purchas