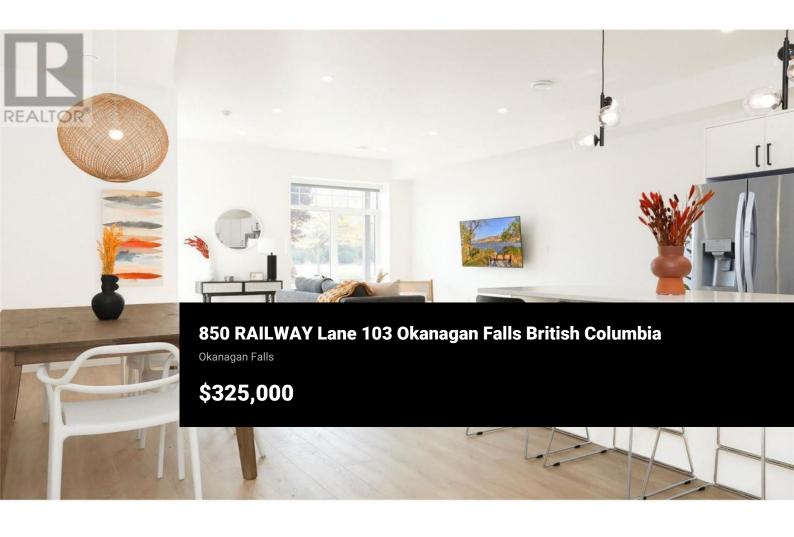

RE/MAX Kelowna 100-1553 Harvey Avenue Kelowna, BC, Canada

This 1 bedroom, 1 bathroom condo located at 850 Railway Lane is turn key and can be sold with the furnishings. The open floor plan creates a seamless flow between the living, large dining area, and kitchen making it perfect for entertaining guests or simply enjoying everyday living. The kitchen boasts sleek cabinetry, stainless steel smart appliances, and ample counter space. In the master bedroom, you will find extra lockable storage in the closet. Some notable features on this unit would be - hot water on demand and floor to ceiling tiles in the bathroom, concrete walls and ceilings with extra insulation and high efficiency heating and cooling. If you purchase both unit 102 and 103 there is an optional door for access to either unit or lockable from both sides for security and privacy. This can be removed if purchased separately. Located in a vibrant neighbourhood, next to the lake you'll have easy access to an array of amenities including wineries, beaches, parks, and only 15 minutes from Penticton. Don't miss out on the chance to own this exceptional condo. Contact us today to schedule a viewing and make this beautiful property your new home! GST applicable. Units 102 (adjoining), and 106 is also available. Furnishing package available. (id:6769)