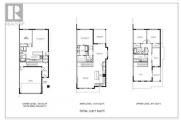

R1 zone lots for S x S duplexes with secondary suites has now been fully approved and adopted by the City of West Kelowna. Site coverage allowance of up to 50% and building up to 3 stories. Incredible opportunity to construct a S x S duplex or single-family home on these easy buildable lots offering wide frontages. This remarkable subdivision is located in the heart of Lakeview Heights, near many renowned wineries and wine trails. Just a quick 10-min drive from downtown Kelowna and close proximity to the beach, schools and shopping. No restriction on builders, Flexible building guideline and no time restriction allows you to customize and build at your own pace. The seller is open to the idea of extended completion and potentially starting construction prior to closing. Contact LR to further explore and discuss the specifics. The designs provided for lots 8,5,4,3 and 2 serves solely to illustrate potential construction options for the lots and have received preliminary approval by the developer. GST applicable. (id:6769)