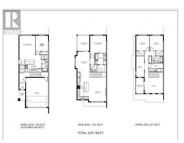

R1 zone lots for S x S duplexes with secondary suites has now been fully approved and adopted by the City of West Kelowna. Site coverage allowance of up to 50% and building up to 3 stories. Incredible opportunity to construct a S x S duplex or single-family home on these easy buildable lots offering wide frontages. This remarkable subdivision is located in the heart of Lakeview Heights, near many renowned wineries and wine trails. Just a quick 10-min drive from downtown Kelowna and close proximity to the beach, schools and shopping. No restriction on builders, Flexible building guideline and no time restriction allows you to customize and build at your own pace. The seller is open to the idea of extended completion and potentially starting construction prior to closing. Contact LR to further explore and discuss the specifics. The designs provided for lots 8,5,4,3 and 2 serves solely to illustrate potential construction options for the lots and have received preliminary approval by the developer. GST applicable. (id:6769)