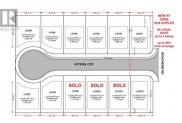

R1 zone lots for S x S duplexes with secondary suites has now been fully approved and adopted by the City of West Kelowna. Site coverage allowance of up to 50% and building up to 3 stories. Incredible opportunity to construct a S x S duplex or single-family home on these easy buildable lots offering wide frontages. This remarkable subdivision is located in the heart of Lakeview Heights, near many renowned wineries and wine trails. Just a quick 10-min drive from downtown Kelowna and close proximity to the beach, schools and shopping. No restriction on builders, Flexible building guideline and no time restriction allows you to customize and build at your own pace. The seller is open to the idea of extended completion and potentially starting construction prior to closing. Contact LR to further explore and discuss the specifics. The designs provided for lots 8,5,4,3 and 2 serves solely to illustrate potential construction options for the lots and have received preliminary approval by the developer. GST applicable. (id:6769)