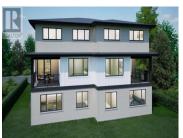

R1 zone lots for S x S duplexes with secondary suites has now been fully approved and adopted by the City of West Kelowna. Site coverage allowance of up to 50% and building up to 3 stories. Incredible opportunity to construct a S x S duplex or single-family home on these easy buildable lots offering wide frontages. This remarkable subdivision is located in the heart of Lakeview Heights, near many renowned wineries and wine trails. Just a quick 10-min drive from downtown Kelowna and close proximity to the beach, schools and shopping. No restriction on builders, Flexible building guideline and no time restriction allows you to customize and build at your own pace. The seller is open to the idea of extended completion and potentially starting construction prior to closing. Contact LR to further explore and discuss the specifics. The designs provided for lots 8,5,4,3 and 2 serves solely to illustrate potential construction options for the lots and have received preliminary approval by the developer. GST applicable. (id:6769)