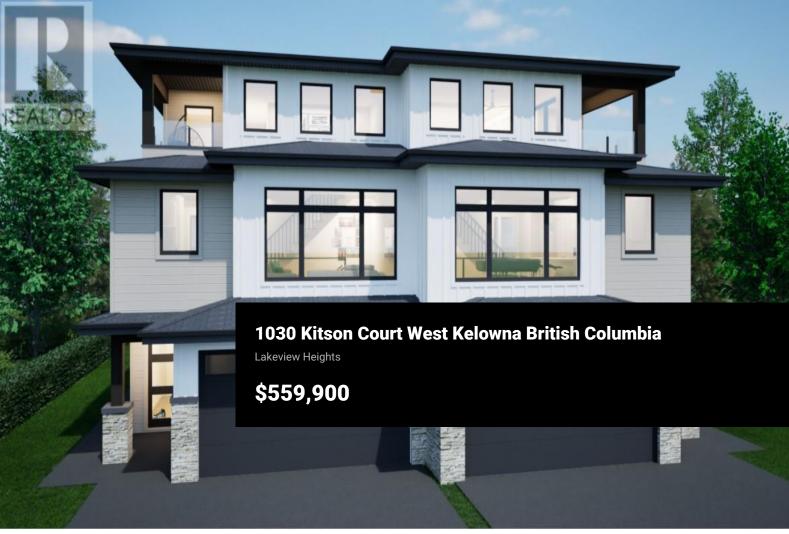

R1 zone lots for S x S duplexes with secondary suites has now been fully approved and adopted by the City of West Kelowna. Site coverage allowance of up to 50% and building up to 3 stories. Incredible opportunity to construct a S x S duplex or single-family home on these easy buildable lots offering wide frontages. This remarkable subdivision is located in the heart of Lakeview Heights, near many renowned wineries and wine trails. Just a quick 10-min drive from downtown Kelowna and close proximity to the beach, schools and shopping. No restriction on builders, Flexible building guideline and no time restriction allows you to customize and build at your own pace. The seller is open to the idea of extended completion and potentially starting construction prior to closing. Contact LR to further explore and discuss the specifics. The designs provided for lots 8,5,4,3 and 2 serves solely to illustrate potential construction options for the lots and have received preliminary approval by the developer. GST applicable. (id:6769)