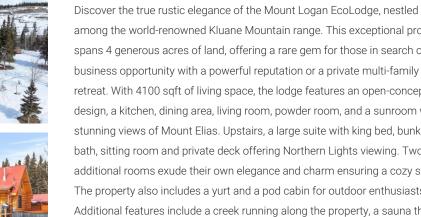

among the world-renowned Kluane Mountain range. This exceptional property spans 4 generous acres of land, offering a rare gem for those in search of a business opportunity with a powerful reputation or a private multi-family retreat. With 4100 sqft of living space, the lodge features an open-concept design, a kitchen, dining area, living room, powder room, and a sunroom with stunning views of Mount Elias. Upstairs, a large suite with king bed, bunkbed, bath, sitting room and private deck offering Northern Lights viewing. Two additional rooms exude their own elegance and charm ensuring a cozy stay. The property also includes a yurt and a pod cabin for outdoor enthusiasts. Additional features include a creek running along the property, a sauna that seats 10 people, a green house, firepit area and more! (id:6769)