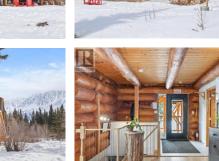

among the world-renowned Kluane Mountain range. This exceptional property spans 4 generous acres of land, offering a rare gem for those in search of a business opportunity with a powerful reputation or a private multi-family retreat. With 4100 sqft of living space, the lodge features an open-concept design, a kitchen, dining area, living room, powder room, and a sunroom with stunning views of Mount Elias. Upstairs, a large suite with king bed, bunkbed, bath, sitting room and private deck offering Northern Lights viewing. Two additional rooms exude their own elegance and charm ensuring a cozy stay. The property also includes a yurt and a pod cabin for outdoor enthusiasts. Additional features include a creek running along the property, a sauna that seats 10 people, a green house, firepit area and more! (id:6769)