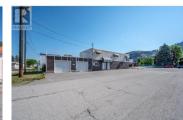

\$899,000

A DAMAN AND AN

Antiques & Collectables

Consider this unique commercial and residential building with adjoining vacant lot for your investment or business ventures. Located in the heart of Okanagan Falls on the main traffic route, this space will be easy to find and lends itself to many possibilities for commercial, retail or professional use. The ground level has 1595 sq ft and adjoins to an 830 sq ft two car oversized garage. On this level there are two entrances and two washrooms, allowing the potential to create a public entrance and a private entrance with the ability to lock off the back-office area for staff use only. Residential quarters upstairs makes for a quick commute or a great rental income. The top floor contains living quarters with 1623 sq ft, a separate entrance, 3 bedrooms, 2 full bathrooms, large kitchen and living area. With two decks off the upper level, you can watch all the activity on Main Street or take in the beautiful west facing mountain views from the huge back deck. Added value is the vacant lot to the north side of the building is included in this package. Lot is fenced and versatile. Appointments required to view. See Duplicate List MLS Single Family (id:6769)