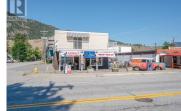

\$899,000

A DAMAN AND AN

Antiques & Collectables

Consider this unique commercial and residential building with adjoining vacant lot for your investment or business ventures. Located in the heart of Okanagan Falls on the main traffic route, this space will be easy to find and lends itself to many possibilities for commercial, retail or professional use. The ground level has 1595 sq ft and adjoins to an 830 sq ft two car oversized garage. On this level there are two entrances and two washrooms, allowing the potential to create a public entrance and a private entrance with the ability to lock off the back-office area for staff use only. Residential quarters upstairs makes for a quick commute or a great rental income. The top floor contains living quarters with 1623 sq ft, a separate entrance, 3 bedrooms, 2 full bathrooms, large kitchen and living area. With two decks off the upper level, you can watch all the activity on Main Street or take in the beautiful west facing mountain views from the huge back deck. Added value is the vacant lot to the north side of the building is included in this package. Lot is fenced and versatile. Appointments required to view. See Duplicate List MLS Single Family (id:6769)