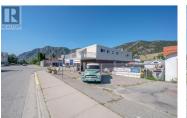

\$899,000

A DAMAN AND AN

Antiques & Collectables

Consider this unique commercial and residential building with adjoining vacant lot for your investment or business ventures. Located in the heart of Okanagan Falls on the main traffic route, this space will be easy to find and lends itself to many possibilities for commercial, retail or professional use. The ground level has 1595 sq ft and adjoins to an 830 sq ft two car oversized garage. On this level there are two entrances and two washrooms, allowing the potential to create a public entrance and a private entrance with the ability to lock off the back-office area for staff use only. Residential quarters upstairs makes for a quick commute or a great rental income. The top floor contains living quarters with 1623 sq ft, a separate entrance, 3 bedrooms, 2 full bathrooms, large kitchen and living area. With two decks off the upper level, you can watch all the activity on Main Street or take in the beautiful west facing mountain views from the huge back deck. Added value is the vacant lot to the north side of the building is included in this package. Lot is fenced and versatile. Appointments required to view. See Duplicate List MLS Single Family (id:6769)