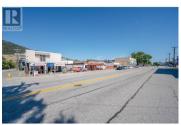

\$899,000

A DAMAN AND AN

Antiques & Collectables

Consider this unique commercial and residential building with adjoining vacant lot for your investment or business ventures. Located in the heart of Okanagan Falls on the main traffic route, this space will be easy to find and lends itself to many possibilities for commercial, retail or professional use. The ground level has 1595 sq ft and adjoins to an 830 sq ft two car oversized garage. On this level there are two entrances and two washrooms, allowing the potential to create a public entrance and a private entrance with the ability to lock off the back-office area for staff use only. Residential quarters upstairs makes for a quick commute or a great rental income. The top floor contains living quarters with 1623 sq ft, a separate entrance, 3 bedrooms, 2 full bathrooms, large kitchen and living area. With two decks off the upper level, you can watch all the activity on Main Street or take in the beautiful west facing mountain views from the huge back deck. Added value is the vacant lot to the north side of the building is included in this package. Lot is fenced and versatile. Appointments required to view. See Duplicate List MLS Single Family (id:6769)