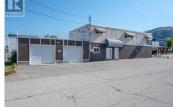

\$899,000

A DAMAN AND AN

Antiques & Collectables

Consider this unique commercial and residential building with adjoining vacant lot for your investment or business ventures. Located in the heart of Okanagan Falls on the main traffic route, this space will be easy to find and lends itself to many possibilities for commercial, retail or professional use. The ground level has 1595 sq ft and adjoins to an 830 sq ft two car oversized garage. On this level there are two entrances and two washrooms, allowing the potential to create a public entrance and a private entrance with the ability to lock off the back-office area for staff use only. Residential quarters upstairs makes for a quick commute or a great rental income. The top floor contains living quarters with 1623 sq ft, a separate entrance, 3 bedrooms, 2 full bathrooms, large kitchen and living area. With two decks off the upper level, you can watch all the activity on Main Street or take in the beautiful west facing mountain views from the huge back deck. Added value is the vacant lot to the north side of the building is included in this package. Lot is fenced and versatile. Appointments required to view. See Duplicate List MLS Single Family (id:6769)