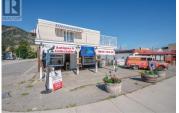

Consider this unique commercial and residential building with adjoining vacant lot for your investment or business ventures. Located in the heart of Okanagan Falls on the main traffic route, this space will be easy to find and lends itself to many possibilities for commercial, retail or professional use. The ground level has 1595 sq ft and adjoins to an 830 sq ft two car oversized garage. On this level there are two entrances and two washrooms, allowing the potential to create a public entrance and a private entrance with the ability to lock off the back-office area for staff use only. Residential quarters upstairs makes for a quick commute or a great rental income. The top floor contains living quarters with 1623 sq ft, a separate entrance, 3 bedrooms, 2 full bathrooms, large kitchen and living area. With two decks off the upper level, you can watch all the activity on Main Street or take in the beautiful west facing mountain views from the huge back deck. Added value is the vacant lot to the north side of the building is included in this package. Lot is fenced and versatile. Appointments required to view. See Duplicate List MLS 10335905 Commercial. (id:6769)