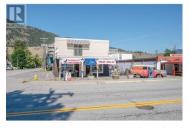

Consider this unique commercial and residential building with adjoining vacant lot for your investment or business ventures. Located in the heart of Okanagan Falls on the main traffic route, this space will be easy to find and lends itself to many possibilities for commercial, retail or professional use. The ground level has 1595 sq ft and adjoins to an 830 sq ft two car oversized garage. On this level there are two entrances and two washrooms, allowing the potential to create a public entrance and a private entrance with the ability to lock off the back-office area for staff use only. Residential quarters upstairs makes for a quick commute or a great rental income. The top floor contains living quarters with 1623 sq ft, a separate entrance, 3 bedrooms, 2 full bathrooms, large kitchen and living area. With two decks off the upper level, you can watch all the activity on Main Street or take in the beautiful west facing mountain views from the huge back deck. Added value is the vacant lot to the north side of the building is included in this package. Lot is fenced and versatile. Appointments required to view. See Duplicate List MLS 10335905 Commercial. (id:6769)