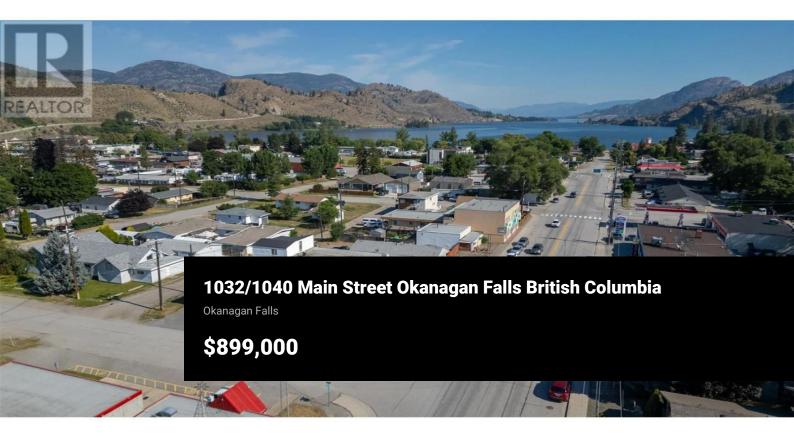

Consider this unique commercial and residential building with adjoining vacant lot for your investment or business ventures. Located in the heart of Okanagan Falls on the main traffic route, this space will be easy to find and lends itself to many possibilities for commercial, retail or professional use. The ground level has 1595 sq ft and adjoins to an 830 sq ft two car oversized garage. On this level there are two entrances and two washrooms, allowing the potential to create a public entrance and a private entrance with the ability to lock off the back-office area for staff use only. Residential quarters upstairs makes for a quick commute or a great rental income. The top floor contains living quarters with 1623 sq ft, a separate entrance, 3 bedrooms, 2 full bathrooms, large kitchen and living area. With two decks off the upper level, you can watch all the activity on Main Street or take in the beautiful west facing mountain views from the huge back deck. Added value is the vacant lot to the north side of the building is included in this package. Lot is fenced and versatile. Appointments required to view. See Duplicate List MLS 10335905 Commercial. (id:6769)