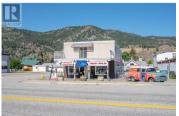

Consider this unique commercial and residential building with adjoining vacant lot for your investment or business ventures. Located in the heart of Okanagan Falls on the main traffic route, this space will be easy to find and lends itself to many possibilities for commercial, retail or professional use. The ground level has 1595 sq ft and adjoins to an 830 sq ft two car oversized garage. On this level there are two entrances and two washrooms, allowing the potential to create a public entrance and a private entrance with the ability to lock off the back-office area for staff use only. Residential quarters upstairs makes for a quick commute or a great rental income. The top floor contains living quarters with 1623 sq ft, a separate entrance, 3 bedrooms, 2 full bathrooms, large kitchen and living area. With two decks off the upper level, you can watch all the activity on Main Street or take in the beautiful west facing mountain views from the huge back deck. Added value is the vacant lot to the north side of the building is included in this package. Lot is fenced and versatile. Appointments required to view. See Duplicate List MLS 10335905 Commercial. (id:6769)