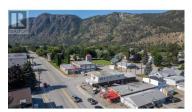

Consider this unique commercial and residential building with adjoining vacant lot for your investment or business ventures. Located in the heart of Okanagan Falls on the main traffic route, this space will be easy to find and lends itself to many possibilities for commercial, retail or professional use. The ground level has 1595 sq ft and adjoins to an 830 sq ft two car oversized garage. On this level there are two entrances and two washrooms, allowing the potential to create a public entrance and a private entrance with the ability to lock off the back-office area for staff use only. Residential quarters upstairs makes for a quick commute or a great rental income. The top floor contains living quarters with 1623 sq ft, a separate entrance, 3 bedrooms, 2 full bathrooms, large kitchen and living area. With two decks off the upper level, you can watch all the activity on Main Street or take in the beautiful west facing mountain views from the huge back deck. Added value is the vacant lot to the north side of the building is included in this package. Lot is fenced and versatile. Appointments required to view. See Duplicate List MLS 10335905 Commercial. (id:6769)