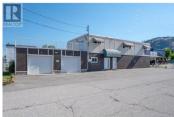

Consider this unique commercial and residential building with adjoining vacant lot for your investment or business ventures. Located in the heart of Okanagan Falls on the main traffic route, this space will be easy to find and lends itself to many possibilities for commercial, retail or professional use. The ground level has 1595 sq ft and adjoins to an 830 sq ft two car oversized garage. On this level there are two entrances and two washrooms, allowing the potential to create a public entrance and a private entrance with the ability to lock off the back-office area for staff use only. Residential quarters upstairs makes for a quick commute or a great rental income. The top floor contains living quarters with 1623 sq ft, a separate entrance, 3 bedrooms, 2 full bathrooms, large kitchen and living area. With two decks off the upper level, you can watch all the activity on Main Street or take in the beautiful west facing mountain views from the huge back deck. Added value is the vacant lot to the north side of the building is included in this package. Lot is fenced and versatile. Appointments required to view. See Duplicate List MLS 10335905 Commercial. (id:6769)