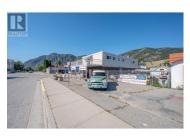

Consider this unique commercial and residential building with adjoining vacant lot for your investment or business ventures. Located in the heart of Okanagan Falls on the main traffic route, this space will be easy to find and lends itself to many possibilities for commercial, retail or professional use. The ground level has 1595 sq ft and adjoins to an 830 sq ft two car oversized garage. On this level there are two entrances and two washrooms, allowing the potential to create a public entrance and a private entrance with the ability to lock off the back-office area for staff use only. Residential quarters upstairs makes for a quick commute or a great rental income. The top floor contains living quarters with 1623 sq ft, a separate entrance, 3 bedrooms, 2 full bathrooms, large kitchen and living area. With two decks off the upper level, you can watch all the activity on Main Street or take in the beautiful west facing mountain views from the huge back deck. Added value is the vacant lot to the north side of the building is included in this package. Lot is fenced and versatile. Appointments required to view. See Duplicate List MLS 10335905 Commercial. (id:6769)