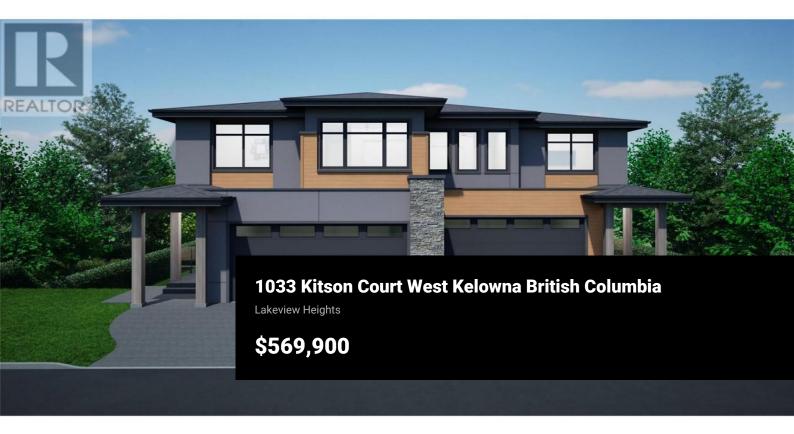

R1 zone lots for S x S duplexes with secondary suites has now been fully approved and adopted by the City of West Kelowna. Site coverage allowance of up to 50% and building up to 3 stories. Incredible opportunity to construct a S x S duplex or single-family home on these easy buildable lots offering wide frontages. This remarkable subdivision is located in the heart of Lakeview Heights, near many renowned wineries and wine trails. Just a quick 10-min drive from downtown Kelowna and close proximity to the beach, schools and shopping. No restriction on builders, Flexible building guideline and no time restriction allows you to customize and build at your own pace. The seller is open to the idea of extended completion and potentially starting construction prior to closing. Contact LR to further explore and discuss the specifics. The designs provided for lots 8,5,4,3 and 2 serves solely to illustrate potential construction options for the lots and have received preliminary approval by the developer. GST applicable. (id:6769)