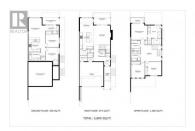

R1 zone lots for S x S duplexes with secondary suites has now been fully approved and adopted by the City of West Kelowna. Site coverage allowance of up to 50% and building up to 3 stories. Incredible opportunity to construct a S x S duplex or single-family home on these easy buildable lots offering wide frontages. This remarkable subdivision is located in the heart of Lakeview Heights, near many renowned wineries and wine trails. Just a quick 10-min drive from downtown Kelowna and close proximity to the beach, schools and shopping. No restriction on builders, Flexible building guideline and no time restriction allows you to customize and build at your own pace. The seller is open to the idea of extended completion and potentially starting construction prior to closing. Contact LR to further explore and discuss the specifics. The designs provided for lots 8,5,4,3 and 2 serves solely to illustrate potential construction options for the lots and have received preliminary approval by the developer. GST applicable. (id:6769)