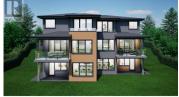

R1 zone lots for S x S duplexes with secondary suites has now been fully approved and adopted by the City of West Kelowna. Site coverage allowance of up to 50% and building up to 3 stories. Incredible opportunity to construct a S x S duplex or single-family home on these easy buildable lots offering wide frontages. This remarkable subdivision is located in the heart of Lakeview Heights, near many renowned wineries and wine trails. Just a quick 10-min drive from downtown Kelowna and close proximity to the beach, schools and shopping. No restriction on builders, Flexible building guideline and no time restriction allows you to customize and build at your own pace. The seller is open to the idea of extended completion and potentially starting construction prior to closing. Contact LR to further explore and discuss the specifics. The designs provided for lots 8,5,4,3 and 2 serves solely to illustrate potential construction options for the lots and have received preliminary approval by the developer. GST applicable. (id:6769)