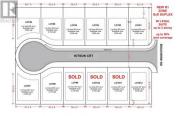

R1 zone lots for S x S duplexes with secondary suites has now been fully approved and adopted by the City of West Kelowna. Site coverage allowance of up to 50% and building up to 3 stories. Incredible opportunity to construct a S x S duplex or single-family home on these easy buildable lots offering wide frontages. This remarkable subdivision is located in the heart of Lakeview Heights, near many renowned wineries and wine trails. Just a quick 10-min drive from downtown Kelowna and close proximity to the beach, schools and shopping. No restriction on builders, Flexible building guideline and no time restriction allows you to customize and build at your own pace. The seller is open to the idea of extended completion and potentially starting construction prior to closing. Contact LR to further explore and discuss the specifics. The designs provided for lots 8,5,4,3 and 2 serves solely to illustrate potential construction options for the lots and have received preliminary approval by the developer. GST applicable. (id:6769)